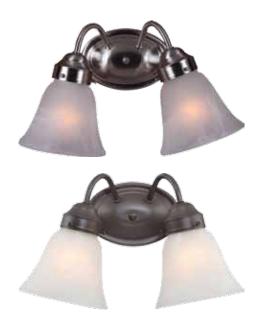

### **AVAILABLE FINISHES**

BRUSHED NICKEL V1572-33
ANTIQUE BRONZE V1572-79

# BARCELONA 2-LIGHT INDOOR WALL MOUNT VANITY WITH ALABASTER GLASS BELL GLASS SHADES

#### **SPECIFICATIONS**

| Collection                     | Barcelona                                              |
|--------------------------------|--------------------------------------------------------|
| Type of Lighting               | Indoor Lighting                                        |
| Product Type                   | Wall Mount Vanity                                      |
| Height                         | 8 ¼ in.                                                |
| Width                          | 14 ¾ in.                                               |
| Depth                          | 7 ¼ in.                                                |
| Available Finishes             | Brushed Nickel (V1572-33)<br>Antique Bronze (V1572-79) |
| Main Material                  | Steel                                                  |
| Shade Material                 | Alabaster Glass                                        |
| Light Direction                | Downward                                               |
| Installation/Mounting Position | Downward                                               |
| Number of Lights               | 2                                                      |
| Watts per Light                | 100 W                                                  |
| Total Wattage                  | 200 W                                                  |
| Light Bulb(s) Included         | No                                                     |
| Lumens per Light               | N/A                                                    |
| Total Lumens                   | N/A                                                    |
| Dimmable                       | Yes                                                    |
| Base Type                      | Medium Base (E26)                                      |
| Voltage                        | 120V                                                   |
| Installation Location          | Damp                                                   |
| Safety Ratings                 | UL Listed                                              |
| Assembly                       | Assembly Required                                      |