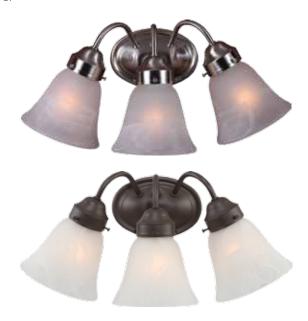

### **AVAILABLE FINISHES**

BRUSHED NICKEL V1573-33
ANTIQUE BRONZE V1573-79

# BARCELONA 3-LIGHT INDOOR WALL MOUNT VANITY WITH ALABASTER GLASS BELL GLASS SHADES