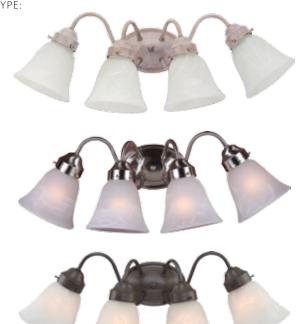

### **AVAILABLE FINISHES**

| PRAIRIE ROCK   | V1574-22 |
|----------------|----------|
| BRUSHED NICKEL | V1574-33 |
| ANTIOUE BRONZE | V1574-79 |

## BARCELONA 4-LIGHT INDOOR WALL MOUNT VANITY WITH ALABASTER GLASS BELL GLASS SHADES