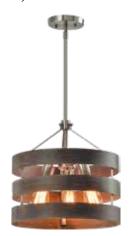

## **Specifications**

| Type of Lighting                | Indoor                         |
|---------------------------------|--------------------------------|
| Height (in.)                    | 13 ¾                           |
| Width (in.)                     | 13 ¾                           |
| Finish                          | Brushed Nickel &<br>Wood Grain |
| Main Material                   | Steel                          |
| Downrod Stems Included?         | Yes                            |
| Downrod Model #                 | V0090-33                       |
| Downrod Quantity                | 3                              |
| Downrod Size (in.)              | 12                             |
| Sloped Ceiling Swivel Included? | Yes                            |
| Electrical Wire Length (ft.)    | 10                             |
| Installation Location           | Dry                            |
| Light #                         | 3                              |
| Watts per Light (W)             | 60                             |
| Total Wattage (W)               | 180                            |
| Light Bulb(s) Included?         | No                             |
| Dimmable?                       | Yes                            |
| Base                            | Medium Base (E26)              |
| Voltage (Volts)                 | 120                            |
| Safety Ratings                  | ETL                            |
| Assembly                        | Assembly Required              |