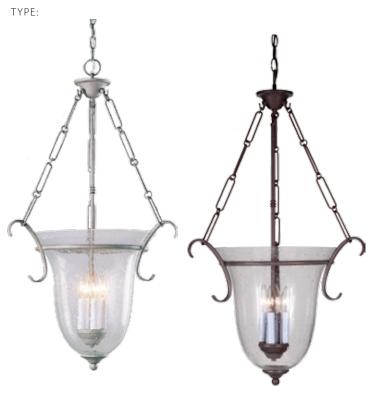

### PRODUCT DESCRIPTION

Traditional indoor 4-light pendant features a decorative clear seedy glass bowl. This fixture is available in a stunning prairie rock or platinum rust finish. Enjoy an elegant style that blends in seamlessly with surroundings. This fixture is suitable for dry locations only. Perfect complement to kitchen islands, dining rooms, foyers, and many other indoor areas.

### **AVAILABLE FINISHES**

PRAIRIE ROCK V1934-22
PLATINUM RUST V1934-85

# 4-LIGHT PENDANT WITH CLEAR SEEDY GLASS BOWL

## **SPECIFICATIONS**

| Type of Lighting               | Indoor Lighting                                 |
|--------------------------------|-------------------------------------------------|
| Product Type                   | Pendant                                         |
| Height                         | 32 ¼ in.                                        |
| Width                          | 20 ¼ in.                                        |
| Available Finishes             | V1934-22 Prairie Rock<br>V1934-85 Platinum Rust |
| Main Material                  | Steel                                           |
| Shade Material                 | Clear Seedy Glass                               |
| Light Direction                | Ambient                                         |
| Installation/Mounting Position | Downward                                        |
| Chain Length                   | 3 ft.                                           |
| Electrical Wire Length         | 10 ft.                                          |
| Installation Location          | Dry                                             |
| Number of Lights               | 4                                               |
| Watts per Light                | 60                                              |
| Total Wattage                  | 240 W                                           |
| Light Bulb(s) Included         | Not Included                                    |
| Color Temperature              | (Lamp Dependant)                                |
| Lumens per Light               | (Lamp Dependant)                                |
| Total Lumens                   | (Lamp Dependant)                                |
| Dimmable                       | Yes                                             |
| Base Type                      | Candelabra (E12)                                |
| Voltage                        | 120V                                            |
| Safety Ratings                 | UL Listed                                       |
| Assembly                       | Assembly Required                               |