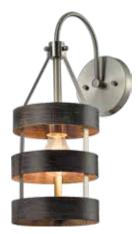

## Specifications

| Type of Lighting                        | Indoor             |
|-----------------------------------------|--------------------|
| Height (in.)                            | 16 1⁄4             |
| Width (in.)                             | 6 1⁄4              |
| Length or Extension/Projection<br>(in.) | 9 1/2              |
| Finish                                  | Black & Wood Grain |
| Main Material                           | Steel              |
| Electrical Wire Length (ft.)            | 6                  |
| Installation Location                   | Dry                |
| Light #                                 | 1                  |
| Watts per Light (W)                     | 60                 |
| Total Wattage (W)                       | 60                 |
| Light Bulb(s) Included?                 | No                 |
| Dimmable?                               | Yes                |
| Base                                    | Medium Base (E26)  |
| Voltage (Volts)                         | 120                |
| Safety Ratings                          | ETL                |
| Assembly                                | Assembly Required  |