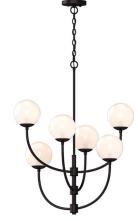

## Description

Treat yourself to this indoor hanging chandelier's refreshed contemporary elements. Airy, etched white cased glass globes rise with curved elegance, set like magnificent pearls. Etched white cased glass shines with a stunning radiance reminiscent of glowing moons. Handcrafted by master craftsmen, these shades glow bright in perfect uniformity, emitting an ethereal, serene ambience and capturing an immaculate glow throughout the glass. Enjoy phenomenal long-lasting color that will never fade from cleaning or sunlight. Glass color is always nonpainted and 100% natural, inherent to the original sand pigment from which it was created. Illumination mechanism is sure to impress with its stunning, unique look. Light diffuses within multiple layers instead of simply filtering light through. Thickness and weightiness from multiple glass layers ensures long-lasting durability. Round glass spheres exude stylish retro chic. Feel confident in your choice of combined contemporary and classic elegance. Delight in transitional design that complements surroundings and décor with the best of both modern and traditional elements. Beautifully and evenly finished in rich foundry bronze individually handpainted by master artisans. Complements dining rooms, kitchens, restaurants, and many other indoor areas. Add fanciful delight to your home. This piece is truly a classic beauty.

## V2056-65 Catalog #:

Lawrence 6-Light Indoor Foundry Bronze Hanging Chandelier with Etched White Cased Glass Round Sphere Globe Orb Shades Project:

Prepared By: