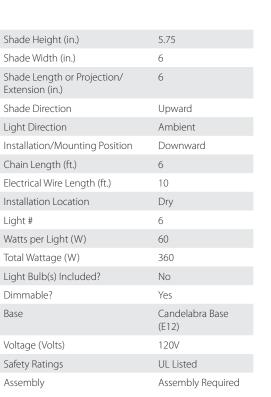

## At a Glance

- Sturdy, Exquisite Construction
   FREE 6' Looped Hanging Chain (Included with Purchase) (Additional Sold Separately)
- FREE 10' Electrical Wire (Included with Purchase)
  Additional Chain for Higher Ceilings Available
- Additional Chain for Higher Ce (Optional) (Sold Separately)
   Candelabra Base (E12)
- Candelabra Base (ET2)
- Perfect Complement to Many Indoor AreasSuitable for Dry Locations Only
- Heat-Resistant Components Safely Withstand Up to 60 Watts
- 6-Light Fixture (Bulbs Not Included)
- Individually Inspected for Quality Assurance
- UL Listed for Safety

## Specifications

| Collection                              | Lawrence                                                     |
|-----------------------------------------|--------------------------------------------------------------|
| Style                                   | Transitional                                                 |
| Type of Lighting                        | Indoor Hanging<br>Lighting                                   |
| Product Type                            | Chandelier                                                   |
| Height (in.)                            | 33.5                                                         |
| Width (in.)                             | 26.5                                                         |
| Length or Extension/Projection<br>(in.) | 26.5                                                         |
| Finish                                  | Foundry Bronze                                               |
| Main Material                           | Steel                                                        |
| Other Material                          | Etched White Cased<br>Glass Round Sphere<br>Globe Orb Shades |
| Shade Model #                           | GS-256                                                       |