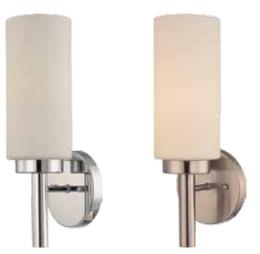

## 1-LIGHT INDOOR WALL MOUNT SCONCE WITH WHITE CYLINDER GLASS SHADE

#### AVAILABLE FINISHES

| CHROME         | V2121-3  |
|----------------|----------|
| BRUSHED NICKEL | V2121-33 |