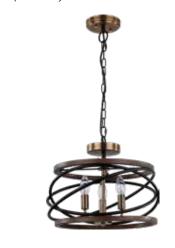

## **Specifications**

| Type of Lighting               | Indoor                                             |
|--------------------------------|----------------------------------------------------|
| Height (in.)                   | 11                                                 |
| Width (in.)                    | 15 3/4                                             |
| Finish                         | Antique Gold,<br>Brushed Nickel, and<br>Wood Grain |
| Main Material                  | Steel                                              |
| Installation/Mounting Position | Semi-Flish or<br>Hanging                           |
| Chain Length (ft.)             | 3                                                  |
| Electrical Wire Length (ft.)   | 10                                                 |
| Installation Location          | Dry Location                                       |
| Light #                        | 3                                                  |
| Watts per Light (W)            | 60                                                 |
| Total Wattage (W)              | 180                                                |
| Light Bulb(s) Included?        | No                                                 |
| Recommended Light Bulb Shape   | candelabra (E12)                                   |
| Dimmable?                      | Yes                                                |
| Base                           | E12                                                |
| Voltage (Volts)                | 120                                                |
| Safety Ratings                 | ETL                                                |
| Assembly                       | Assembly Required                                  |