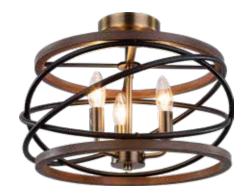

## **Specifications**

| Type of Lighting               | Indoor                                             |
|--------------------------------|----------------------------------------------------|
| Height (in.)                   | 11                                                 |
| Width (in.)                    | 15 3/4                                             |
| Finish                         | Antique Gold,<br>Brushed Nickel, and<br>Wood Grain |
| Main Material                  | Steel                                              |
| Installation/Mounting Position | Semi-Flish or<br>Hanging                           |
| Chain Length (ft.)             | 3                                                  |
| Electrical Wire Length (ft.)   | 10                                                 |
| Installation Location          | Dry Location                                       |
| Light #                        | 3                                                  |
| Watts per Light (W)            | 60                                                 |
| Total Wattage (W)              | 180                                                |
| Light Bulb(s) Included?        | No                                                 |
| Recommended Light Bulb Shape   | candelabra (E12)                                   |
| Dimmable?                      | Yes                                                |
| Base                           | E12                                                |
| Voltage (Volts)                | 120                                                |
| Safety Ratings                 | ETL                                                |
| Assembly                       | Assembly Required                                  |