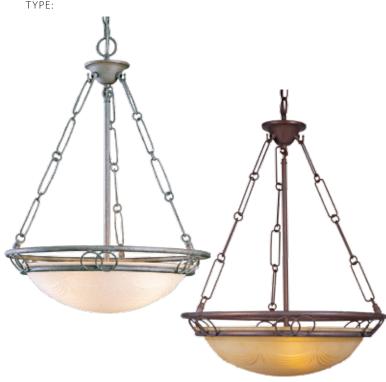

### PRODUCT DESCRIPTION

Traditional indoor 3-light pendant features a decorative scavo glass bowl. This fixture is available in a stunning prairie rock or platinum rust finish. Enjoy an elegant style that blends in seamlessly with surroundings. This fixture is suitable for dry locations only. Perfect complement to kitchen islands, dining rooms, foyers, and many other indoor areas.

### **AVAILABLE FINISHES**

PRAIRIE ROCK V2683-22 PLATINUM RUST V2683-85

## 3-LIGHT PENDANT BOWL WITH SCAVO GLASS