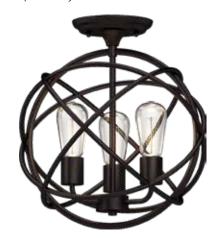

## **Specifications**

|  | Type of Lighting             | Indoor            |
|--|------------------------------|-------------------|
|  | Height (in.)                 | 15 1/2            |
|  | Width (in.)                  | 14                |
|  | Finish                       | Antique Bronze    |
|  | Main Material                | Steel             |
|  | Installation Location        | Dry Location      |
|  | Light #                      | 3                 |
|  | Watts per Light (W)          | 60                |
|  | Total Wattage (W)            | 180               |
|  | Light Bulb(s) Included?      | No                |
|  | Recommended Light Bulb Shape | A19               |
|  | Dimmable?                    | Yes               |
|  | Base                         | Medium Base (E26) |
|  | Voltage (Volts)              | 120               |
|  | Safety Ratings               | ETL               |
|  | Assembly                     | Assembly Required |
|  |                              |                   |