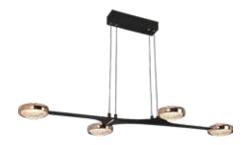

V3354-98

4-Light LED Chandelier

Catalog #:

Type: Project:

Prepared By:

## **Specifications**

| Type of Lighting                     | Indoor            |
|--------------------------------------|-------------------|
| Product Type                         | Chandelier        |
| Height (in.)                         | 2 1/4             |
| Width (in.)                          | 17 3/4            |
| Length or Extension/Projection (in.) | 41                |
| Finish                               | Black and Gold    |
| Main Material                        | Steel             |
| Cord Length (ft.)                    | 10                |
| Cord Color                           | Black             |
| Installation Location                | Dry Location      |
| Light #                              | 4                 |
| Watts per Light (W)                  | 8                 |
| Total Wattage (W)                    | 32                |
| Light Source Included?               | Yes               |
| CRI                                  | 80                |
| Color Temperature (K)                | 3000              |
| Total Lumens                         | 1500              |
| Dimmable?                            | Yes               |
| Voltage (Volts)                      | 120               |
| Safety Ratings                       | ETL               |
| Assembly                             | Assembly Required |