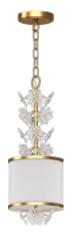

## **Specifications**

| Type of Lighting             | Indoor            |
|------------------------------|-------------------|
| Product Type                 | Pendant           |
| Height (in.)                 | 20                |
| Width (in.)                  | 7                 |
| Finish                       | Antique Gold      |
| Main Material                | Steel             |
| Chain Length (ft.)           | 3                 |
| Cord Length (ft.)            | 10                |
| Electrical Wire Length (ft.) | 10                |
| Mounting Deck Height (in.)   | 1                 |
| Mounting Deck Width (in.)    | 5.13              |
| Installation Location        | Dry               |
| Light #                      | 1                 |
| Watts per Light (W)          | 60                |
| Total Wattage (W)            | 60                |
| Light Bulb(s) Included?      | No                |
| Dimmable?                    | Yes               |
| Base                         | Medium Base (E26) |
| Voltage (Volts)              | 120               |
| Safety Ratings               | ETL               |
| Assembly                     | Assembly Required |