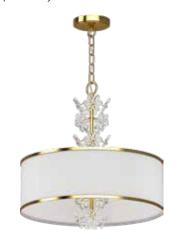

## **Specifications**

| Type of Lighting             | Indoor            |
|------------------------------|-------------------|
| Product Type                 | Pendant           |
| Height (in.)                 | 19 1/4            |
| Width (in.)                  | 18                |
| Finish                       | Antique Gold      |
| Main Material                | Steel             |
| Chain Length (ft.)           | 3                 |
| Cord Length (ft.)            | 10                |
| Electrical Wire Length (ft.) | 10                |
| Mounting Deck Height (in.)   | 1                 |
| Mounting Deck Width (in.)    | 5.13              |
| Installation Location        | Dry               |
| Light #                      | 4                 |
| Watts per Light (W)          | 60                |
| Total Wattage (W)            | 240               |
| Light Bulb(s) Included?      | No                |
| Dimmable?                    | Yes               |
| Base                         | Medium Base (E26) |
| Voltage (Volts)              | 120               |
| Safety Ratings               | ETL               |
| Assembly                     | Assembly Required |