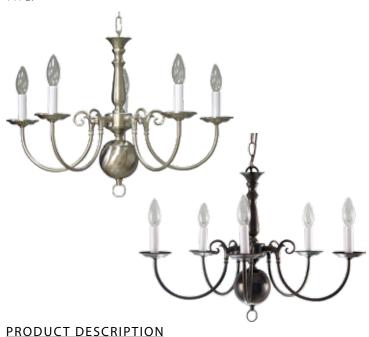

PROJECT:

CONTACT: LOCATION:

TYPE:

Traditional indoor 5-light chandelier features a decorative candle-style assembly. This fixture is available in a stunning corrosion resistant brushed nickel or antique bronze finish. Enjoy an elegant style that blends in seamlessly with surroundings. This fixture is suitable for dry locations only. Perfect complement to kitchens, dining rooms, and many other indoor areas.

## **AVAILABLE FINISHES**

BRUSHED NICKEL **V3565-33**ANTIQUE BRONZE **V3565-79** 

## **5-LIGHT CHANDELIER**