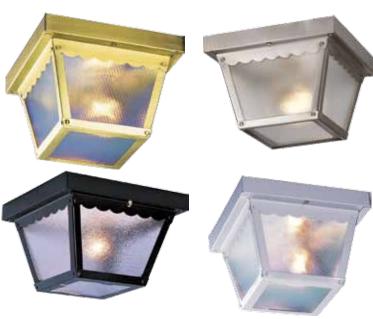

### **AVAILABLE FINISHES**

| POLISHED BRASS | V7231-2  |
|----------------|----------|
| BLACK          | V7231-5  |
| WHITE          | V7231-6  |
| BRUSHED NICKEL | V7231-33 |

### **SPECIFICATIONS**

| Type of Lighting:               | Outdoor Lighting                                                                            |
|---------------------------------|---------------------------------------------------------------------------------------------|
| Product Type:                   | Flush Mount                                                                                 |
| Height:                         | 4 ¼ in.                                                                                     |
| Width:                          | 7 ½ in.                                                                                     |
| Depth:                          | 7 ½ in.                                                                                     |
| Available Finishes:             | Polished Brass (V7231-2)<br>Black (V7231-5)<br>White (V7231-6)<br>Brushed Nickel (V7231-33) |
| Main Material:                  | Steel                                                                                       |
| Shade Material:                 | Clear Textured Glass                                                                        |
| Light Direction:                | Ambient                                                                                     |
| Installation/Mounting Position: | Upward                                                                                      |
| Number of Lights:               | 1                                                                                           |
| Watts per Light:                | 60 W                                                                                        |
| Total Wattage:                  | 60 W                                                                                        |
| Light Bulb(s) Included:         | No                                                                                          |
| Lumens per Light:               | N/A (Lamp Dependant)                                                                        |
| Color Temperature:              | N/A (Lamp Dependant)                                                                        |
| Color Rendering Index:          | N/A (Lamp Dependant)                                                                        |
| Dimmable:                       | Yes                                                                                         |
| Base Type:                      | Medium Base (E26)                                                                           |
| Voltage:                        | 120 V                                                                                       |
| Installation Location:          | Damp Rated                                                                                  |
| Safety Ratings:                 | UL Listed                                                                                   |
| Assembly:                       | Assembly Required                                                                           |