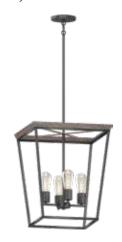

## **Specifications**

| Type of Lighting             | Indoor             |
|------------------------------|--------------------|
| Height (in.)                 | 20                 |
| Width (in.)                  | 17                 |
| Finish                       | Black & Wood Grain |
| Main Material                | Steel              |
| Downrod Stems Included?      | Yes                |
| Downrod Model #              | V0090-5            |
| Downrod Quantity             | 3                  |
| Downrod Size (in.)           | 12                 |
| Cord Color                   | Black              |
| Electrical Wire Length (ft.) | 10                 |
| Light #                      | 4                  |
| Watts per Light (W)          | 1                  |
| Total Wattage (W)            | 400                |
| Light Bulb(s) Included?      | No                 |
| Dimmable?                    | Yes                |
| Base                         | Medium Base (E26)  |
| Voltage (Volts)              | 120                |
| Safety Ratings               | ETL                |
| Assembly                     | Assembly Required  |