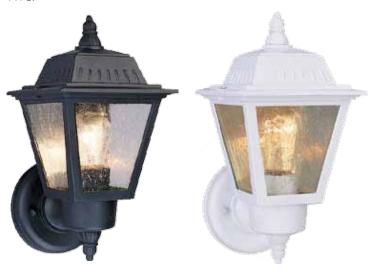

### AVAILABLE FINISHES

| BLACK | V8520-5 |
|-------|---------|
| WHITE | V8520-6 |

# 1-LIGHT OUTDOOR WALL MOUNT SCONCE LANTERN W/ CLEAR SEEDY GLASS

## **SPECIFICATIONS**

| Type of Lighting:               | Outdoor Lighting                   |
|---------------------------------|------------------------------------|
| Product Type:                   | Wall Mount                         |
| Height:                         | 10 ½ in.                           |
| Width:                          | 5 ½ in.                            |
| Depth:                          | 6 ¾ in.                            |
| Available Finishes:             | Black (V8520-5)<br>White (V8520-6) |
| Main Material:                  | Cast Aluminum                      |
| Shade Material:                 | Clear Seedy Glass                  |
| Light Direction:                | Ambient                            |
| Installation/Mounting Position: | Upward                             |
| Number of Lights:               | 1                                  |
| Watts per Light:                | 100 W                              |
| Total Wattage:                  | 100 W                              |
| Light Bulb(s) Included:         | No                                 |
| Lumens per Light:               | N/A (Lamp Dependant)               |
| Color Temperature:              | N/A (Lamp Dependant)               |
| Color Rendering Index:          | N/A (Lamp Dependant)               |
| Dimmable:                       | Yes                                |
| Base Type:                      | Medium Base (E26)                  |
| Voltage:                        | 120 V                              |
| Installation Location:          | Wet Rated                          |
| Safety Ratings:                 | UL Listed                          |
| Assembly:                       | Assembly Required                  |
| Warranty:                       | 1-Year Limited Warranty            |