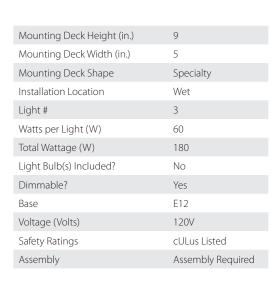

## Specifications

| Style                                   | Traditional                        |
|-----------------------------------------|------------------------------------|
| Type of Lighting                        | Indoor or Outdoor<br>Wall Lighting |
| Product Type                            | Wall Mount                         |
| Product Subtype                         | Sconce                             |
| Height (in.)                            | 23.75                              |
| Width (in.)                             | 9                                  |
| Length or Extension/Projection<br>(in.) | 11.75                              |
| Finish                                  | Black Copper                       |
| Main Material                           | Cast Aluminum                      |
| Other Material                          | Clear Seedy Glass                  |
| Glass Model #                           | TBD                                |
| Light Direction                         | Ambient                            |
| Installation/Mounting Position          | Upward                             |

## At a Glance

- Sturdy, Exquisite Construction
- Stunning Clear Seedy Glass
- Perfect for Many Indoor or Outdoor Areas
- Sophisticated Black Copper Finish
- High-Quality, Corrosion-Resistant, and Rust-Resistant Cast Aluminum
- Traditional Lamp / Lantern / Cottage-Style Design
- Mounts Up OnlyCandelabra Base (E12)
- Compatible with All Dimmers
- Enjoy Rain or Shine—Conveniently Suitable for Wet Locations
- Heat-Resistant Components Withstand Up to 60 Watts
- 3-Light Fixture (Bulbs Not Included)
- Individually Inspected for Quality Assurance
- cULus Listed for Safety