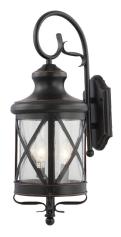

## Description

This indoor or outdoor black copper aluminum lamp / lantern / cottage candle-style wall mount or wall sconce features clear seedy glass. Clear seedy glass filters light through bubbles embedded in thick glass, emitting twinkling sparkles for a dazzling ambience. Spectacular clarity maximizes light output to ensure optimal brightness. Glass thickness and weightiness ensures long-lasting durability. Feel confident in your choice of classic elegance. Delight in traditional design that complements homestyle surroundings and décor. Composed of cast aluminum, a corrosionresistant material. Feel at ease with cast aluminum's high resilience, lasting quality, and inability to rust like steel. Perfect for many indoor or outdoor areas. Enjoy rain or shine—conveniently suitable for wet locations. Finished in a rustic copper black.

## V8683-46 <sup>Catalog #:</sup> Type:

3-Light Indoor or Outdoor Black Copper Aluminum Lamp / Lantern / Cottage Candle-Style Wall Mount or Wall Sconce with Clear Seedy Glass

Project: Prepared By: