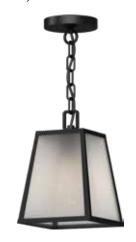

## **Specifications**

| Type of Lighting             | Outdoor           |
|------------------------------|-------------------|
| Height (in.)                 | 10                |
| Width (in.)                  | 7 1/4             |
| Finish                       | Black             |
| Main Material                | Steel             |
| Chain Length (ft.)           | 3                 |
| Cord Length (ft.)            | 10                |
| Cord Color                   | Black             |
| Installation Location        | Damp Location     |
| Light #                      | 1                 |
| Watts per Light (W)          | 60                |
| Total Wattage (W)            | 60                |
| Light Bulb(s) Included?      | No                |
| Recommended Light Bulb Shape | A19               |
| Dimmable?                    | Yes               |
| Base                         | Medium Base (E26) |
| Voltage (Volts)              | 120               |
| Safety Ratings               | ETL               |
| Assembly                     | Assembly Required |