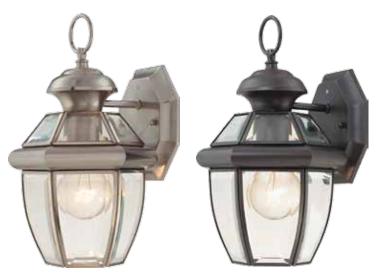

## **AVAILABLE FINISHES**

| BRUSHED NICKEL | V9279-33 |
|----------------|----------|
| ANTIQUE BRONZE | V9279-79 |

## 1-LIGHT OUTDOOR WALL MOUNT LANTERN W/ CLEAR BEVELED GLASS SHADE