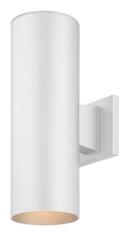

## **Description**

Sleek, modern mounted outdoor cylinder wall mount sconce with a professional look. Encased in top-quality rounded cylindrical frame composed of high-quality aluminum, a corrosion-resistant material. Feel at ease with aluminum's high resilience, lasting quality, and inability to rust like steel. Power-coated hard surface provides phenomenal long-lasting color and exceptional corrosion/scratch resistance. Suitable for damp locations. Can easily and conveniently convert to wet locations with top cover (sold separately). Feel confident in your choice of elegant simplicity. Delight in clean, minimal, and solid color design that blends in seamlessly with surroundings and existing décor. Offers remarkable versatility for exterior and interior design. A stunning piece that imparts a fresh, rejuvenating, and open atmosphere both outside and within. Change up your exterior spaces with this look, or be unique—bring the outdoor look indoors. Open/ uncovered bottom provides convenient access to light bulbs for quick and easy replacement and helps prevent accumulation of dust or pests. Flawlessly and evenly finished in immaculate, solid white. Modernize your spaces with this smart, bold piece.

## At a Glance

- Sturdy, Exquisite Construction
- High-Quality, Corrosion-Resistant, and Rust-Resistant Aluminum
- Perfect Complement to Indoor or Outdoor Spaces (Suitable for Damp or Dry Locations Only Without Top Cover) (Suitable for Wet Locations with Top Cover Only)
- Clean, Minimal, and Solid Color Design Blends in Seamlessly with Surroundings and Existing Décor
- Open/Uncovered Bottom Provides Convenient Access for Quick and Easy Light Bulb Replacement and Helps Prevent Accumulation of Dust or Pests
- Standard Medium Base (E26) Compatible with Incandescent, Halogen, Self-Ballast-Fluorescent, and LED Light Bulbs
- Heat-Resistant Components Safely Withstand Up to 75 Watts
- 2-Light Fixture (Bulbs Not Included)
- Dimmable (Lamp Dependant)
- Individually Inspected for Quality Assurance
- cULus Rated for Safety