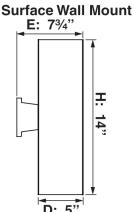

## **Specifications**

| Style                                | Modern                             |
|--------------------------------------|------------------------------------|
| Type of Lighting                     | Indoor or Outdoor<br>Wall Lighting |
| Product Type                         | Wall Mount                         |
| Product Subtype                      | Sconce                             |
| Height (in.)                         | 14                                 |
| Width (in.)                          | 5                                  |
| Length or Extension/Projection (in.) | 7.75                               |
| Finish                               | White                              |
| Main Material                        | Aluminum                           |
| Light Direction                      | Up/Down                            |
| Installation/Mounting Position       | Downward                           |
| Mounting Deck Height (in.)           | 5                                  |
| Mounting Deck Width (in.)            | 5                                  |