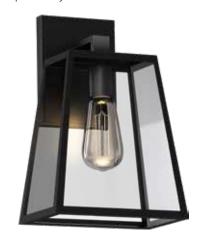

## **Specifications**

| Type of Lighting                     | Outdoor           |
|--------------------------------------|-------------------|
| Height (in.)                         | 13 1/4            |
| Width (in.)                          | 9 1/4             |
| Length or Extension/Projection (in.) | 7 1/2             |
| Finish                               | Black             |
| Main Material                        | Steel             |
| Installation Location                | Wet Location      |
| Light #                              | 1                 |
| Watts per Light (W)                  | 60                |
| Total Wattage (W)                    | 60                |
| Light Bulb(s) Included?              | Yes               |
| Recommended Light Bulb Shape         | A19               |
| Dimmable?                            | Yes               |
| Base                                 | Medium Base (E26) |
| Voltage (Volts)                      | 120               |
| Safety Ratings                       | ETL               |