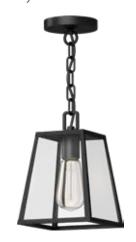

## **Specifications**

| Type of Lighting             | Outdoor           |
|------------------------------|-------------------|
|                              |                   |
| Height (in.)                 | 10                |
| Width (in.)                  | 7 1/4             |
| Finish                       | Black             |
| Main Material                | Steel             |
| Chain Length (ft.)           | 3                 |
| Cord Length (ft.)            | 10                |
| Cord Color                   | Black             |
| Installation Location        | Damp Location     |
| Light #                      | 1                 |
| Watts per Light (W)          | 60                |
| Total Wattage (W)            | 60                |
| Light Bulb(s) Included?      | No                |
| Recommended Light Bulb Shape | A19               |
| Dimmable?                    | Yes               |
| Base                         | Medium Base (E26) |
| Voltage (Volts)              | 120               |
| Safety Ratings               | ETL               |
| Assembly                     | Assembly Required |