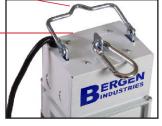

**B-Lit** 

Two .75" knockouts for couduit access. (One knockout on opposite side) for "daisy chain" of multiple fixtures

New Full Color Box

BERGEN

Open air ballast housing to reduce temperature & overheating