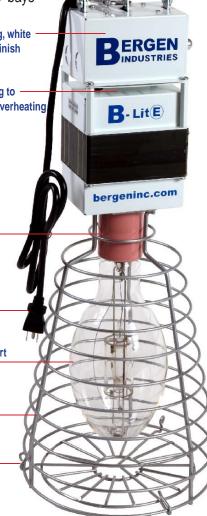

**B-Lit** 

Two .75" knockouts for couduit access. (One knockout on opposite side) for "daisy chain" of multiple fixtures

New Full Color Box

BERGEN

Open air ballast housing to reduce temperature & overheating

3ft. power cord #18/3 SJTOW\_with NEMA 5-15120V, 15amp plug

400W MH Pulse Start
Type "O" Lamp

Heavy duty corrosion resistant welded steel safety cage

Open-Close bottom guard
9.45" opening for easy re-lamping