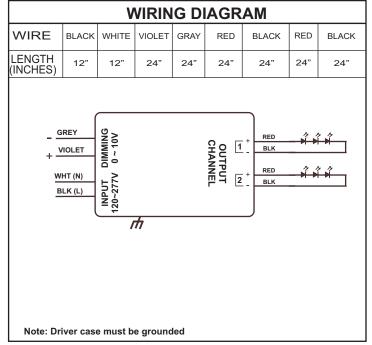

## SPECIFICATION SHEET: T1M2UNV0600-36L

This Is An Original Product From Fulham Co., Inc

**Description**: 36W LED Power Supply with 0-10V dimming controls. Wide range input of 120-277V. Two, constant current, independent output channels.

## **ELECTRICAL DATA**

| INPUT VOLTAGE                      | 120-277V ± 10%, 50/60Hz                    |
|------------------------------------|--------------------------------------------|
| INPUT CURRENT (MAX)                | .35A @ 120V, 0.19A @ 230V, 0.16A @ 277V    |
| POWER FACTOR                       | >0.99 @ 120V, >0.97 @ 230V, >0.94 @ 277V   |
| THD                                | <20% @ Max load                            |
| EFFICIENCY                         | >83% @ Max load                            |
| CONSTANT CURRENT, VOLTAGE OR POWER | Constant Current                           |
| OUTPUT CURRENT                     | 600mA                                      |
| OUTPUT VOLTAGE RANGE               | 23-30V                                     |
| MINIMUM LOAD                       | 18W / CHANNEL                              |
| OUTPUT SHORT CIRCUIT PROTECTION    | YES                                        |
| OUTPUT OPEN CIRCUIT PROTECTION     | YES                                        |
| OUTPUT TO GROUND SHORT PROTECTION  | YES                                        |
| OVER LOAD PROTECTION               | YES                                        |
| DIMMING CONTROLLER TYPE            | 0-10V (IEC60929, ANNEX E)                  |
| NUMBER OF OUTPUT CHANNELS          | 2                                          |
| NUMBER OF CONTROL CHANNELS         | 1                                          |
| EMI                                | FCC Class B                                |
| MAX CASE HOT SPOT TEMPERATURE      | 85°C                                       |
| MIN OPERATING TEMPERATURE          | -20°C                                      |
| MAX OPERATING TEMPERATURE          | 55°C                                       |
| APPROVALS/CLASS                    | Class 2 (cURus), Dry and Damp Location, CE |
|                                    |                                            |