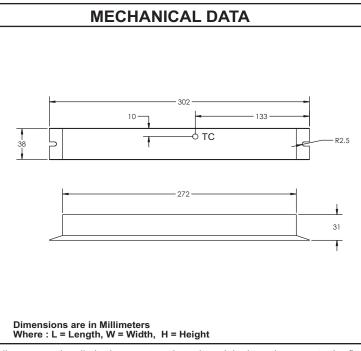

## SPECIFICATION SHEET: T1M2UNV0600-36L

This Is An Original Product From Fulham Co., Inc

**Description**: 36W LED Power Supply with 0-10V dimming controls. Wide range input of 120-277V. Two, constant current, independent output channels.