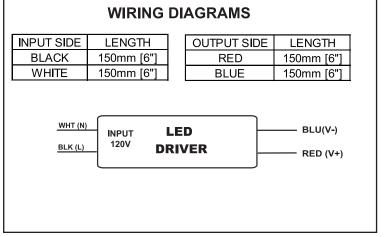

|
|                                | OUTPUT SHORT CIRCUIT PROTECTION                  |
|                                | OUTPUT OPEN CIRCUIT PROTECTION, 28VDC MAX.       |
|                                | OUTPUT TO GROUND SHORT PROTECTION                |
|                                | OVER LOAD PROTECTION                             |
| MAX. CASE HOT SPOT TEMPERATURE | 86.5°C                                           |
| AMBIENT TEMPERATUREN RANGE     | -25°C to +63.5°C                                 |
| SERVICE LIFE                   | 50,000 HOURS                                     |
| APPROVALS/CLASS                | cURus CLASS 2, RoHS, DRY or DAMP LOCATIONS, IP62 |
|                                |                                                  |





Fulham extends a limited warranty only to the original purchaser or to the first user for a period of 5 years from the date of manufacture when properly installed and operated under normal conditions of use. For complete terms and conditions, please reference the Fulham product catalog (www.fulham.com) Due to a program of continuous improvement, Fulham reserves the right to make modifications or variations in design or construction to the equipment described. © Fulham Company Limited, All Rights Reserved.