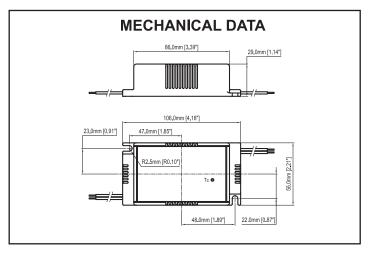

|
|                                | OUTPUT SHORT CIRCUIT PROTECTION                  |
|                                | OUTPUT OPEN CIRCUIT PROTECTION, 28VDC MAX.       |
|                                | OUTPUT TO GROUND SHORT PROTECTION                |
|                                | OVER LOAD PROTECTION                             |
| MAX. CASE HOT SPOT TEMPERATURE | 86.5°C                                           |
| AMBIENT TEMPERATUREN RANGE     | -25°C to +63.5°C                                 |
| SERVICE LIFE                   | 50,000 HOURS                                     |
| APPROVALS/CLASS                | cURus CLASS 2, RoHS, DRY or DAMP LOCATIONS, IP62 |
|                                |                                                  |





Fulham extends a limited warranty only to the original purchaser or to the first user for a period of 5 years from the date of manufacture when properly installed and operated under normal conditions of use. For complete terms and conditions, please reference the Fulham product catalog (www.fulham.com) Due to a program of continuous improvement, Fulham reserves the right to make modifications or variations in design or construction to the equipment described. © Fulham Company Limited, All Rights Reserved.