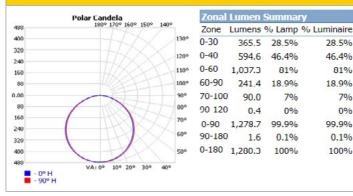

"                 | Ø9°                                                               |  |  |  |  |

Page 4/5 Rev Date: 08/21/23 Halco Lighting Technologies 2940 Pacific Drive | Norcross, GA 30071 | Toll Free 800.677.3334 | Phone 770.242.3612 | Fax 800.880.0822 | halcolighting.com | Atlanta | Chicago | Cleveland | Houston | Phoenix © 2023 Halco Lighting Technologies, LLC. All rights reserved. Halco and ProLED are registered trademarks of Halco Lighting Technologies. All sizes and specifications are subject to change



DATE: LOCATION: TYPE: PROJECT: CATALOG #:

**LED** Luminaires

## **ProLED Direct Fit Slim Downlight Series**

#### **Photometrics**



#### DFDSL5-12-CS-BT Settings: 12W at 2700K



#### DFDLS6-15-CS-BT Settings: 15W at 2700K



#### DFDSL4-10-CS-BT Settings: 10W at 2700K



#### DFDLS6-12-CS-BT Settings: 12W at 2700K



#### DFDLS8-18-CS-BT Settings: 15W at 2700K



Page 5/5 Rev Date: 08/21/23

1/21/23 Halco Lighting Technologies 2940 Pacific Drive | Norcross, GA 30071 | Toll Free 800.677.3334 | Phone 770.242.3612 | Fax 800.880.0822 | halcolighting.com | Atlanta | Chicago | Cleveland | Houston | Phoenix © 2023 Halco Lighting Technologies, LLC. All rights reserved. Halco and ProLED are registered trademarks of Halco Lighting Technologies. All sizes and specifications are subject to change