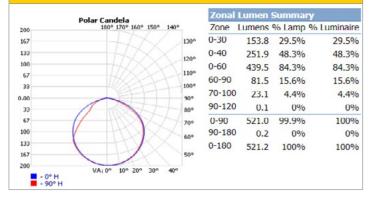

|  |  |  |  |

Page 4/5 Rev Date: 08/21/23 Halco Lighting Technologies 2940 Pacific Drive | Norcross, GA 30071 | Toll Free 800.677.3334 | Phone 770.242.3612 | Fax 800.880.0822 | halcolighting.com | Atlanta | Chicago | Cleveland | Houston | Phoenix © 2023 Halco Lighting Technologies, LLC. All rights reserved. Halco and ProLED are registered trademarks of Halco Lighting Technologies. All sizes and specifications are subject to change



DATE: LOCATION: TYPE: PROJECT: CATALOG #:

**LED** Luminaires

## **ProLED Direct Fit Slim Downlight Series**

#### **Photometrics**



#### DFDSL5-12-CS-BT Settings: 12W at 2700K



#### DFDLS6-15-CS-BT Settings: 15W at 2700K



#### DFDSL4-10-CS-BT Settings: 10W at 2700K



#### DFDLS6-12-CS-BT Settings: 12W at 2700K



#### DFDLS8-18-CS-BT Settings: 15W at 2700K



Page 5/5 Rev Date: 08/21/23

1/21/23 Halco Lighting Technologies 2940 Pacific Drive | Norcross, GA 30071 | Toll Free 800.677.3334 | Phone 770.242.3612 | Fax 800.880.0822 | halcolighting.com | Atlanta | Chicago | Cleveland | Houston | Phoenix © 2023 Halco Lighting Technologies, LLC. All rights reserved. Halco and ProLED are registered trademarks of Halco Lighting Technologies. All sizes and specifications are subject to change