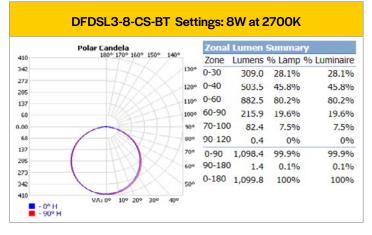

|  |  |  |  |
| E                         | 20 4-15/16"<br><b>E</b>                                           |  |  |  |  |
| Ø 7-3/16"                 | Ø9°                                                               |  |  |  |  |

Page 4/5 Rev Date: 08/21/23 Halco Lighting Technologies 2940 Pacific Drive | Norcross, GA 30071 | Toll Free 800.677.3334 | Phone 770.242.3612 | Fax 800.880.0822 | halcolighting.com | Atlanta | Chicago | Cleveland | Houston | Phoenix © 2023 Halco Lighting Technologies, LLC. All rights reserved. Halco and ProLED are registered trademarks of Halco Lighting Technologies. All sizes and specifications are subject to change



DATE: LOCATION: TYPE: PROJECT: CATALOG #:

**LED** Luminaires

## **ProLED Direct Fit Slim Downlight Series**

#### **Photometrics**



#### DFDSL5-12-CS-BT Settings: 12W at 2700K



#### DFDLS6-15-CS-BT Settings: 15W at 2700K



#### DFDSL4-10-CS-BT Settings: 10W at 2700K



#### DFDLS6-12-CS-BT Settings: 12W at 2700K



#### DFDLS8-18-CS-BT Settings: 15W at 2700K



Page 5/5 Rev Date: 08/21/23

1/21/23 Halco Lighting Technologies 2940 Pacific Drive | Norcross, GA 30071 | Toll Free 800.677.3334 | Phone 770.242.3612 | Fax 800.880.0822 | halcolighting.com | Atlanta | Chicago | Cleveland | Houston | Phoenix © 2023 Halco Lighting Technologies, LLC. All rights reserved. Halco and ProLED are registered trademarks of Halco Lighting Technologies. All sizes and specifications are subject to change