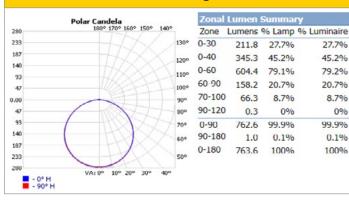

|  |  |  |  |
| Ø 7-3/16"                 | Ø9°                                                               |  |  |  |  |

Page 4/5 Rev Date: 08/21/23 Halco Lighting Technologies 2940 Pacific Drive | Norcross, GA 30071 | Toll Free 800.677.3334 | Phone 770.242.3612 | Fax 800.880.0822 | halcolighting.com | Atlanta | Chicago | Cleveland | Houston | Phoenix © 2023 Halco Lighting Technologies, LLC. All rights reserved. Halco and ProLED are registered trademarks of Halco Lighting Technologies. All sizes and specifications are subject to change



DATE: LOCATION: TYPE: PROJECT: CATALOG #:

**LED** Luminaires

## **ProLED Direct Fit Slim Downlight Series**

#### **Photometrics**



#### DFDSL5-12-CS-BT Settings: 12W at 2700K



#### DFDLS6-15-CS-BT Settings: 15W at 2700K



#### DFDSL4-10-CS-BT Settings: 10W at 2700K



#### DFDLS6-12-CS-BT Settings: 12W at 2700K



#### DFDLS8-18-CS-BT Settings: 15W at 2700K



Page 5/5 Rev Date: 08/21/23

1/21/23 Halco Lighting Technologies 2940 Pacific Drive | Norcross, GA 30071 | Toll Free 800.677.3334 | Phone 770.242.3612 | Fax 800.880.0822 | halcolighting.com | Atlanta | Chicago | Cleveland | Houston | Phoenix © 2023 Halco Lighting Technologies, LLC. All rights reserved. Halco and ProLED are registered trademarks of Halco Lighting Technologies. All sizes and specifications are subject to change