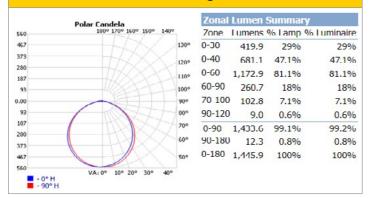

| 20 4-15/16"<br><b>E</b>                                           |  |  |  |  |
| Ø 7-3/16"                 | Ø9°                                                               |  |  |  |  |

Page 4/5 Rev Date: 08/21/23 Halco Lighting Technologies 2940 Pacific Drive | Norcross, GA 30071 | Toll Free 800.677.3334 | Phone 770.242.3612 | Fax 800.880.0822 | halcolighting.com | Atlanta | Chicago | Cleveland | Houston | Phoenix © 2023 Halco Lighting Technologies, LLC. All rights reserved. Halco and ProLED are registered trademarks of Halco Lighting Technologies. All sizes and specifications are subject to change



DATE: LOCATION: TYPE: PROJECT: CATALOG #:

**LED** Luminaires

## **ProLED Direct Fit Slim Downlight Series**

#### **Photometrics**



#### DFDSL5-12-CS-BT Settings: 12W at 2700K



#### DFDLS6-15-CS-BT Settings: 15W at 2700K



#### DFDSL4-10-CS-BT Settings: 10W at 2700K



#### DFDLS6-12-CS-BT Settings: 12W at 2700K



#### DFDLS8-18-CS-BT Settings: 15W at 2700K



Page 5/5 Rev Date: 08/21/23

1/21/23 Halco Lighting Technologies 2940 Pacific Drive | Norcross, GA 30071 | Toll Free 800.677.3334 | Phone 770.242.3612 | Fax 800.880.0822 | halcolighting.com | Atlanta | Chicago | Cleveland | Houston | Phoenix © 2023 Halco Lighting Technologies, LLC. All rights reserved. Halco and ProLED are registered trademarks of Halco Lighting Technologies. All sizes and specifications are subject to change