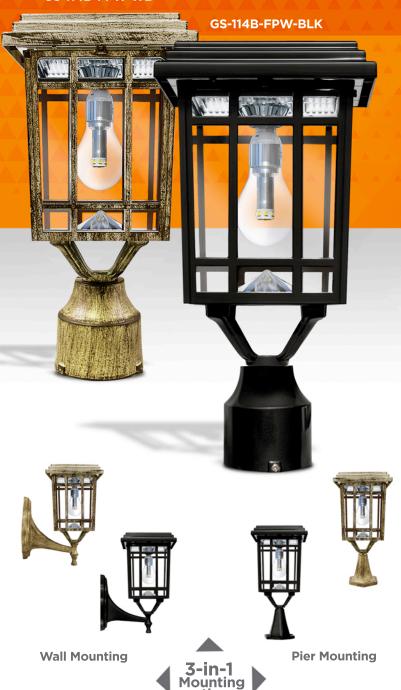

## PRAIRIE BUL AMP SERIES

The Gama Sonic Prairie Bulb Solar Light is a single lamp that features a rustic country design. Stylish and easy to install, this light is the perfect solar lighting solution for any outdoor space.

- Powered by an efficient monocrystalline solar panel
- Automatic dusk to dawn operation
- Cast-aluminum weather resistant structure
- Maintenance free
- Li-Ion Rechargeable Battery Included (3.6V/600mAH)
- Available in a Weathered Bronze and Black Finish

## Patent #7172307 #9458970

| Model #         | Part #              | Dimensions (in) | UPC            | LED color          |
|-----------------|---------------------|-----------------|----------------|--------------------|
| GS-114B-FPW-BLK | 114B033             | 7L x 7W x 14H   | 185455000079   | Warm White (2700K) |
| GS-114B-FPW-WB  | 114B333             |                 | 185455000253   |                    |
| Pkg. Qty.       | Pkg. Size (in)      |                 | Pkg. Wgt (lbs) |                    |
| 1               | 8.25L x 8.25W x 14H |                 | 5              |                    |