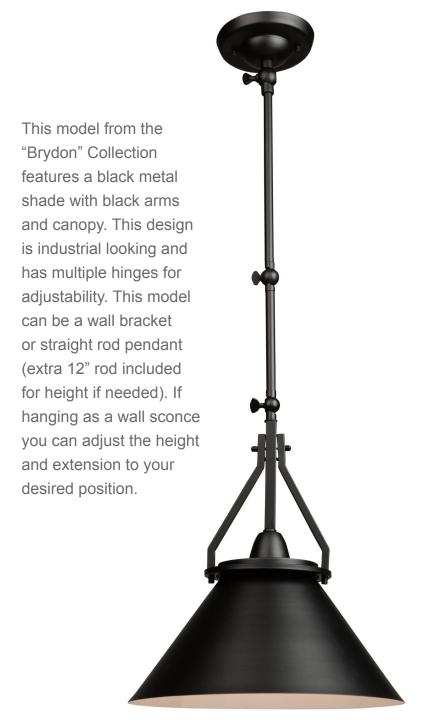

## Brydon 1 Light Sconce/Pendant Black

| ORDERING                                                                                                                                             |                                                                                                                                                                                                  |
|------------------------------------------------------------------------------------------------------------------------------------------------------|--------------------------------------------------------------------------------------------------------------------------------------------------------------------------------------------------|
| Model: AC11242BK                                                                                                                                     |                                                                                                                                                                                                  |
| Collection: Brydon                                                                                                                                   |                                                                                                                                                                                                  |
| Finish: Black                                                                                                                                        |                                                                                                                                                                                                  |
| PRODUCT DIMENSION                                                                                                                                    | NS                                                                                                                                                                                               |
| Weight                                                                                                                                               | 4.22 lbs                                                                                                                                                                                         |
| Width                                                                                                                                                | 13.5"                                                                                                                                                                                            |
| Length                                                                                                                                               | 13.5"                                                                                                                                                                                            |
| Height                                                                                                                                               | 36.14"                                                                                                                                                                                           |
| Overall Height                                                                                                                                       | 48.14"                                                                                                                                                                                           |
| Ext.                                                                                                                                                 | 12"                                                                                                                                                                                              |
| Chain                                                                                                                                                | 15.35"                                                                                                                                                                                           |
| Rods                                                                                                                                                 | 1 x 12"                                                                                                                                                                                          |
| Cord                                                                                                                                                 |                                                                                                                                                                                                  |
| Wire Length                                                                                                                                          | 29"                                                                                                                                                                                              |
| Canopy / Back Plate                                                                                                                                  | 5.59" D x 1.57" H                                                                                                                                                                                |
| Sloped Ceiling                                                                                                                                       | Yes                                                                                                                                                                                              |
| PACKAGING DIMENSI                                                                                                                                    | ONE                                                                                                                                                                                              |
| PACKAGING DIMENSI                                                                                                                                    | UNS                                                                                                                                                                                              |
| Weight Length                                                                                                                                        | Width Height                                                                                                                                                                                     |
|                                                                                                                                                      |                                                                                                                                                                                                  |
| Weight Length                                                                                                                                        | Width Height                                                                                                                                                                                     |
| Weight Length 7 lbs 19.00"                                                                                                                           | Width Height                                                                                                                                                                                     |
| Weight Length 7 lbs 19.00" BULBS                                                                                                                     | Width         Height           18.00"         1.00"                                                                                                                                              |
| Weight Length 7 lbs 19.00"  BULBS  Bulbs Included                                                                                                    | Width         Height           18.00"         1.00"           No                                                                                                                                 |
| Weight Length 7 lbs 19.00"  BULBS  Bulbs Included  Bulb Qty.                                                                                         | Width         Height           18.00"         1.00"           No         1                                                                                                                       |
| Weight Length 7 lbs 19.00"  BULBS Bulbs Included Bulb Qty. Wattage                                                                                   | Width         Height           18.00"         1.00"           No         1           60                                                                                                          |
| Weight Length 7 lbs 19.00"  BULBS  Bulbs Included  Bulb Qty.  Wattage  Dimmable                                                                      | Width Height  18.00" 1.00"  No 1 60 Yes Incandescent / LED -                                                                                                                                     |
| Weight Length 7 lbs 19.00"  BULBS Bulbs Included Bulb Qty. Wattage Dimmable Socket Base Type                                                         | Width Height  18.00" 1.00"  No 1 60 Yes Incandescent / LED -                                                                                                                                     |
| Weight Length 7 lbs 19.00"  BULBS  Bulbs Included  Bulb Qty.  Wattage  Dimmable  Socket Base Type  Lumens (LED)                                      | Width Height  18.00" 1.00"  No 1 60 Yes Incandescent / LED -                                                                                                                                     |
| Weight Length 7 lbs 19.00"  BULBS  Bulbs Included  Bulb Qty.  Wattage  Dimmable  Socket Base Type  Lumens (LED)  CRI (LED)                           | Width Height  18.00" 1.00"  No 1 60 Yes Incandescent / LED -                                                                                                                                     |
| Weight Length 7 lbs 19.00"  BULBS Bulbs Included Bulb Qty. Wattage Dimmable Socket Base Type  Lumens (LED)  CRI (LED)  Kelvin (LED)                  | Width Height  18.00" 1.00"  No 1 60 Yes Incandescent / LED -                                                                                                                                     |
| Weight Length 7 lbs 19.00"  BULES Bulbs Included Bulb Qty. Wattage Dimmable Socket Base Type  Lumens (LED) CRI (LED) Kelvin (LED) OTHER UPC Material | Width Height  18.00" 1.00"  No  1  60  Yes  Incandescent / LED - E26 / Medium (Standard)                                                                                                         |
| Weight Length 7 lbs 19.00"  BULBS Bulbs Included Bulb Qty. Wattage Dimmable Socket Base Type  Lumens (LED)  CRI (LED)  Kelvin (LED)  OTHER  UPC      | Width Height  18.00" 1.00"  No  1  60  Yes  Incandescent / LED - E26 / Medium (Standard)  778350018760  Iron  Interior / Dry                                                                     |
| Weight Length 7 lbs 19.00"  BULES Bulbs Included Bulb Qty. Wattage Dimmable Socket Base Type  Lumens (LED) CRI (LED) Kelvin (LED) OTHER UPC Material | Width         Height           18.00"         1.00"           No         1           60         Yes           Incandescent / LED - E26 / Medium (Standard)           778350018760           Iron |