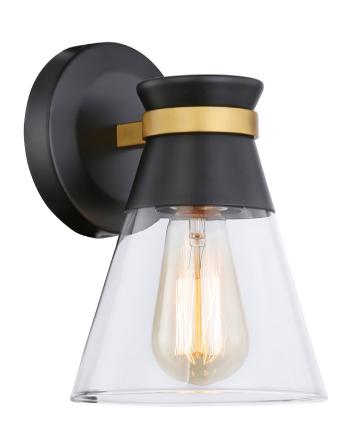

## Kanata Collection 1-Light Sconce Black & Brushed Brass

**ORDERING** 

Model: AC11801BB

Collection: Kanata

Canopy / Back Plate

Sloped Ceiling

The Kanata collection by designer Kevin Kraemer is unique, stylish and soft. This collection features clear tapered glassware that is held by thin arms that wrap around the cups to finish off the design. The matte black cups are complimented with a smooth brass finish on the arm banding. Single sconce shown, and 3 or 4 light versions also available. (Alternate colour option available - Polished nickel and black)