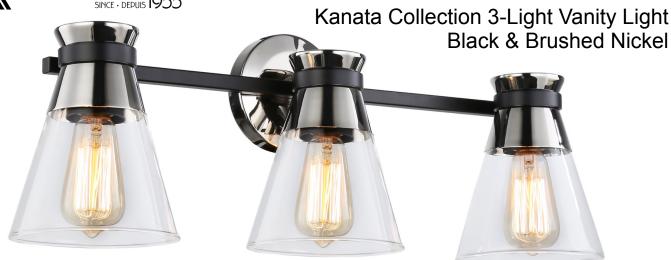

## **AC11803NB**

The Kanata collection by designer Kevin Kraemer is unique, stylish and soft. This collection features clear tapered glassware that is held by thin arms that wrap around the cups to finish off the design. The polished nickel cups are complimented with a smooth black finish on the arm banding. 3 light version shown - single and four light versions also available. (Alternate colour option available - Black and brass)

| ORDERING                  |                       | PACKAGING DIMENSIONS |        |                           |                  |  |
|---------------------------|-----------------------|----------------------|--------|---------------------------|------------------|--|
| Model: AC11803NB          |                       | Weight               | Length | Width                     | Height           |  |
| Collection: Kanata        |                       | 6.4 lbs              | 6.4"   | 8.5"                      | 14.5"            |  |
| Finish: Black & Brushed N | Nickel                |                      |        |                           |                  |  |
| BULBS                     |                       | PRODUCT DIMENSIONS   |        |                           |                  |  |
| Bulbs Included            | No                    | Weight               |        | 4.2 lbs                   | 4.2 lbs          |  |
| Bulb Quantity             | 3                     | Length               |        | 26.5"                     | 26.5"            |  |
| Wattage                   | 60                    | Width                |        | 8.5                       | 8.5              |  |
| Dimmable                  | No                    | Height               |        | 14.5"                     | 14.5"            |  |
| Socket Base Type          | E26/Medium (Standard) | Overall Height       |        |                           |                  |  |
| Lumens (LED)              |                       | Ext.                 |        | 6.5"                      | 6.5"             |  |
| CRI (LED)                 |                       | Chain                |        |                           |                  |  |
| Kelvin (LED)              |                       | Rods                 |        |                           |                  |  |
| OTHER                     |                       | Cord Length          |        |                           |                  |  |
| UPC                       | 778350020886          | Wire Length          |        |                           |                  |  |
| Material                  | Metal and Glass       | Canopy / Back Plate  |        | 4.75 x 4.75               | 4.75 x 4.75 x 1" |  |
| Listing Approval 1        |                       | Sloped Ceiling       |        | No                        | No               |  |
| Listing Approval 2        |                       |                      |        |                           |                  |  |
| Safety Rating             | ETL                   | Warranty             |        | Limited lifetime warranty |                  |  |