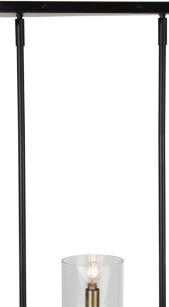

Salinas Collection 5-Light Island Light **Black and Brass** 

The Salinas Collection by designer Kevin Kraemer, has black frames complimented with brushed brass candles covered by clear cylinderical glassware. Linear island chandelier model shown