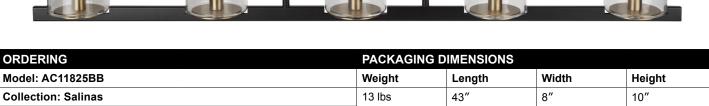

| Finish: Black and Brass BULBS |                 |                     |                           |
|-------------------------------|-----------------|---------------------|---------------------------|
|                               |                 | PRODUCT DIMENSIONS  |                           |
| Bulbs Included                | No              | Weight              | 9.20 lbs                  |
| Bulb Quantity                 | 5               | Length              | 45"                       |
| Wattage                       | 60              | Width               | 5"                        |
| Dimmable                      | No              | Height              | 4.25"                     |
| Socket Base Type              | Candelabra      | Overall Height      | 46"                       |
| Lumens (LED)                  |                 | Ext.                |                           |
| CRI (LED)                     |                 | Chain               |                           |
| Kelvin (LED)                  |                 | Rods                | 42"                       |
| OTHER                         |                 | Cord Length         |                           |
| UPC                           | 778350020985    | Wire Length         |                           |
| Material                      | Metal and Glass | Canopy / Back Plate | 12.75 x 5 x 0.79"         |
| Listing Approval 1            |                 | Sloped Ceiling      | Yes                       |
| Listing Approval 2            |                 |                     |                           |
| Safety Rating                 | ETL             | Warranty            | Limited lifetime warranty |