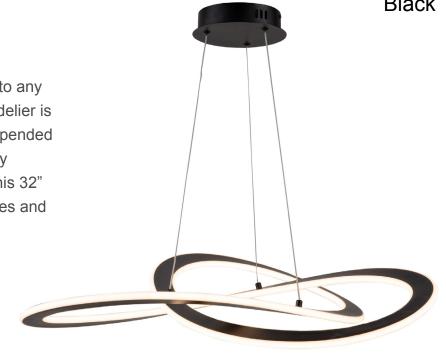

Wave Collection Integrated LED Chandelier

The "Wave Collection" is named after its curvy organic design. A perfect addition to any modern to transitional setting. The chandelier is finished in a semi gloss black and is suspended by aircraft type cables. It is illuminated by bright energy saving LED technology. This 32" diameter chandelier is available in 3 sizes and has a matching semi flushmount.