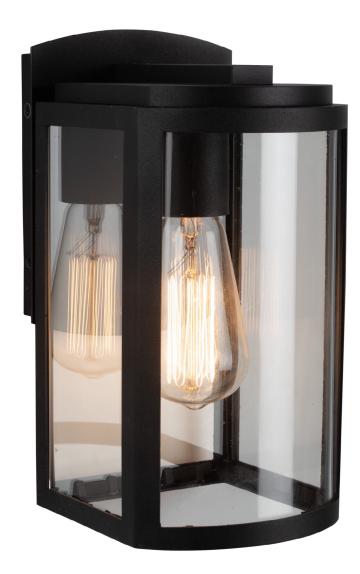

## Lakewood Collection 1-Light Exterior Wall Light Matte Black

The Lakewood outdoor series collection by designer Kevin Kraemer, definitely checks the box for beautiful exterior lighting. The frame has a rich black finish and front slightly curved clear glassware. Decorate your home and set the trend. Larger model also available. (This model has a 25 year warranty on corrosion, and a 5 year warranty on paint defects).