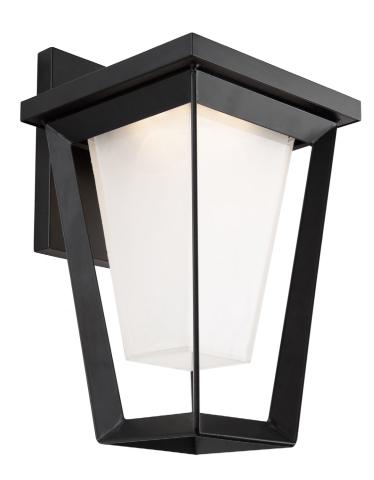

## Waterbury 15W LED Outdoor Wall Light Black

The Waterbury Collection has a matte black frame encasing frosted white diffuser which is illuminated by bright and energy efficient LEDs (This model has a 25 year warranty on corrosion, and a 5 year warranty on paint defect).

| ORDERING                                                                                                                                                                 |                                                          |                                 |               |  |
|--------------------------------------------------------------------------------------------------------------------------------------------------------------------------|----------------------------------------------------------|---------------------------------|---------------|--|
| Model: AC9182BK                                                                                                                                                          |                                                          |                                 |               |  |
| Collection: Waterbury                                                                                                                                                    |                                                          |                                 |               |  |
| Finish: Black                                                                                                                                                            |                                                          |                                 |               |  |
| PRODUCT DIMENSIONS                                                                                                                                                       |                                                          |                                 |               |  |
| Weight                                                                                                                                                                   | 7.5 lbs                                                  | 7.5 lbs                         |               |  |
| Length                                                                                                                                                                   | 7.9″                                                     | 7.9″                            |               |  |
| Width                                                                                                                                                                    | 7.9″                                                     | 7.9″                            |               |  |
| Height                                                                                                                                                                   | 11″                                                      | 11″                             |               |  |
| Overall Height                                                                                                                                                           |                                                          |                                 |               |  |
| Ext.                                                                                                                                                                     | 8.7″                                                     | 8.7″                            |               |  |
| Chain                                                                                                                                                                    |                                                          |                                 |               |  |
| Rods                                                                                                                                                                     |                                                          |                                 |               |  |
| Cord Length                                                                                                                                                              |                                                          |                                 |               |  |
| Wire Length                                                                                                                                                              | 8″                                                       | 8″                              |               |  |
| Canopy / Back Plate                                                                                                                                                      | € 7.1″L>                                                 | 7.1″ L x 0.9″ D x 5.12″ H       |               |  |
| Sloped Ceiling                                                                                                                                                           | No                                                       | No                              |               |  |
| PACKAGING DIMENSIONS                                                                                                                                                     |                                                          |                                 |               |  |
| PACKAGING DIM                                                                                                                                                            | ENSIONS                                                  |                                 |               |  |
| PACKAGING DIMI<br>Weight Len                                                                                                                                             |                                                          | Width                           | Height        |  |
|                                                                                                                                                                          |                                                          | Width                           | Height<br>14″ |  |
| Weight Len                                                                                                                                                               |                                                          |                                 |               |  |
| WeightLen9 lbs10"                                                                                                                                                        |                                                          |                                 |               |  |
| WeightLen9 lbs10"BULBS                                                                                                                                                   | gth                                                      |                                 |               |  |
| WeightLen9 lbs10"BULBSBulbs Included                                                                                                                                     | gth                                                      |                                 |               |  |
| WeightLen9 lbs10"BULBSBulbs IncludedBulbs IncludedBulb Qty.                                                                                                              | gth<br>No                                                |                                 |               |  |
| WeightLen9 lbs10"BULBSBulbs IncludedBulb Qty.Wattage                                                                                                                     | gth<br>No<br>15<br>Yes                                   |                                 |               |  |
| WeightLen9 lbs10"BULBSBulbs IncludedBulb Qty.WattageDimmable                                                                                                             | gth<br>No<br>15<br>Yes                                   | 11"                             |               |  |
| WeightLen9 lbs10"BULBSBulbs IncludedBulb Qty.WattageDimmableSocket Base Type                                                                                             | gth<br>No<br>15<br>Yes<br>Integra                        | 11"                             |               |  |
| WeightLen9 lbs10"BULBS10"Bulbs Included10"Bulb Qty.10"Wattage10"Dimmable10"Socket Base Type1000000000000000000000000000000000000                                         | gth<br>No<br>15<br>Yes<br>Integra<br>1000                | 11"                             |               |  |
| WeightLen9 lbs10"BULBSBulbs IncludedBulb Qty.WattageDimmableSocket Base TypeLumens (LED)CRI (LED)                                                                        | gth<br>No<br>15<br>Yes<br>Integra<br>1000<br>80          | 11"                             |               |  |
| WeightLen9 lbs10"BULBS10"Bulbs Included10"Bulb Qty.10"Wattage10"Dimmable10"Socket Base Type1000000000000000000000000000000000000                                         | gth<br>No<br>15<br>Yes<br>Integra<br>1000<br>80<br>3000  | 11"                             |               |  |
| WeightLen9 lbs10"BULBS10"Bulbs Included10"Bulb Qty.10"Wattage10"Dimmable10"Socket Base Type10"Lumens (LED)10"CRI (LED)10"Kelvin (LED)10"OTHER10"                         | gth<br>No<br>15<br>Yes<br>Integra<br>1000<br>80<br>3000  | 11"<br>ted LED                  |               |  |
| WeightLen9 lbs10"BULBS10"Bulbs Included10"Bulb Qty.10"Wattage10"Dimmable10"Socket Base Type10"Lumens (LED)10"CRI (LED)10"Kelvin (LED)0THERUPC10"                         | gth<br>No<br>15<br>Yes<br>1000<br>80<br>3000<br>778350   | 11"<br>ted LED<br>0019521<br>um |               |  |
| WeightLen9 lbs10"BULBS10"Bulbs Included10"Bulb Qty.10"Wattage10"Dimmable50cket Base TypeSocket Base Type10"Lumens (LED)CRI (LED)CRI (LED)Kelvin (LED)OTHER10"UPCMaterial | gth   No   15   Yes   1000   80   3000   778350   Alumin | 11"<br>ted LED<br>0019521<br>um |               |  |