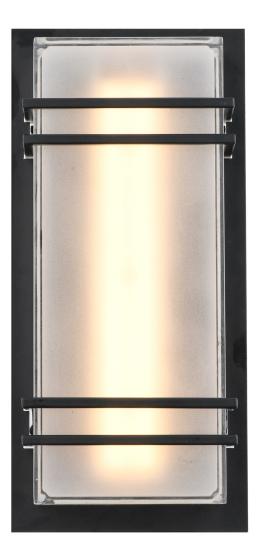

## AC9191BK

The Sausalito collection of transitional outdoor sconces featuring thin metal banding which encases a frosted white diffuser and is illuminated by bright energy efficient LEDs. This can be used outdoor or indoor (This model has a 25 year warranty on corrosion, and a 5 year warranty on paint defect).

## Sausalito 15W LED Outdoor Wall Light Black

| ORDERING                                                                                                                                                                  |                      |                                                                               |                              |               |  |
|---------------------------------------------------------------------------------------------------------------------------------------------------------------------------|----------------------|-------------------------------------------------------------------------------|------------------------------|---------------|--|
| Model: AC9191BK                                                                                                                                                           |                      |                                                                               |                              |               |  |
| Collection: Sausalito                                                                                                                                                     |                      |                                                                               |                              |               |  |
| Finish: Black                                                                                                                                                             |                      |                                                                               |                              |               |  |
| PRODUCT DIMENSIONS                                                                                                                                                        |                      |                                                                               |                              |               |  |
| Weight                                                                                                                                                                    |                      | 11.94 lbs                                                                     |                              |               |  |
| Length                                                                                                                                                                    |                      | 5.5″                                                                          |                              |               |  |
| Width                                                                                                                                                                     |                      | 2.8″                                                                          |                              |               |  |
| Height                                                                                                                                                                    |                      | 11.81″                                                                        |                              |               |  |
| Overall Height                                                                                                                                                            |                      |                                                                               |                              |               |  |
| Ext.                                                                                                                                                                      |                      | 2.87″                                                                         |                              |               |  |
| Chain                                                                                                                                                                     |                      |                                                                               |                              |               |  |
| Rods                                                                                                                                                                      |                      |                                                                               |                              |               |  |
| Cord Length                                                                                                                                                               |                      |                                                                               |                              |               |  |
| Wire Length                                                                                                                                                               |                      | 8″                                                                            |                              |               |  |
| Canopy / Back                                                                                                                                                             | Plate                | 10.63" L x 0.59" D x 4.33" H                                                  |                              |               |  |
| Sloped Ceiling                                                                                                                                                            |                      | No                                                                            |                              |               |  |
| DA OKA OINIO                                                                                                                                                              |                      |                                                                               |                              |               |  |
| PACKAGING                                                                                                                                                                 | DIMEN                | SIONS                                                                         |                              |               |  |
| PACKAGING<br>Weight                                                                                                                                                       | DIMIEN<br>Lengt      |                                                                               | Width                        | Height        |  |
|                                                                                                                                                                           |                      |                                                                               | Width<br>9″                  | Height<br>13″ |  |
| Weight                                                                                                                                                                    | Lengt                |                                                                               |                              |               |  |
| Weight<br>16 lbs                                                                                                                                                          | Lengt                |                                                                               |                              |               |  |
| Weight<br>16 lbs<br>BULBS                                                                                                                                                 | Lengt                | h                                                                             |                              |               |  |
| Weight<br>16 lbs<br>BULBS<br>Bulbs Included                                                                                                                               | Lengt                | h                                                                             |                              |               |  |
| Weight<br>16 lbs<br>BULBS<br>Bulbs Included<br>Bulb Qty.<br>Wattage<br>Dimmable                                                                                           | Lengtl<br>13″        | h<br>No                                                                       |                              |               |  |
| Weight<br>16 lbs<br>BULBS<br>Bulbs Included<br>Bulb Qty.<br>Wattage                                                                                                       | Lengtl<br>13″        | h<br>No<br>15                                                                 | 9″                           |               |  |
| Weight<br>16 lbs<br>BULBS<br>Bulbs Included<br>Bulb Qty.<br>Wattage<br>Dimmable<br>Socket Base T<br>Lumens (LED)                                                          | Lengtl<br>13″        | h<br>No<br>15<br>Yes                                                          | 9″                           |               |  |
| Weight<br>16 lbs<br>BULBS<br>Bulbs Included<br>Bulb Qty.<br>Wattage<br>Dimmable<br>Socket Base T<br>Lumens (LED)<br>CRI (LED)                                             | Lengtl<br>13″        | h<br>No<br>15<br>Yes<br>Integrate                                             | 9″                           |               |  |
| Weight<br>16 lbs<br>BULBS<br>Bulbs Included<br>Bulb Qty.<br>Wattage<br>Dimmable<br>Socket Base T<br>Lumens (LED)<br>CRI (LED)<br>Kelvin (LED)                             | Lengtl<br>13″        | h<br>No<br>15<br>Yes<br>Integrate<br>1500                                     | 9″                           |               |  |
| Weight<br>16 lbs<br>BULBS<br>Bulbs Included<br>Bulb Qty.<br>Wattage<br>Dimmable<br>Socket Base T<br>Lumens (LED)<br>CRI (LED)<br>Kelvin (LED)<br>OTHER                    | Lengtl<br>13″        | h<br>No<br>15<br>Yes<br>Integrate<br>1500<br>80<br>3000                       | 9"<br>ed LED                 |               |  |
| Weight<br>16 lbs<br>BULBS<br>Bulbs Included<br>Bulb Qty.<br>Wattage<br>Dimmable<br>Socket Base T<br>Lumens (LED)<br>CRI (LED)<br>Kelvin (LED)                             | Lengtl<br>13″        | h<br>No<br>15<br>Yes<br>Integrate<br>1500<br>80                               | 9"<br>ed LED                 |               |  |
| Weight<br>16 lbs<br>BULBS<br>Bulbs Included<br>Bulb Qty.<br>Wattage<br>Dimmable<br>Socket Base T<br>Lumens (LED)<br>CRI (LED)<br>Kelvin (LED)<br>OTHER<br>UPC<br>Material | Lengti<br>13"<br>ype | h<br>No<br>15<br>Yes<br>Integrate<br>1500<br>80<br>3000                       | 9"<br>ed LED<br>019774       |               |  |
| Weight<br>16 lbs<br>BULBS<br>Bulbs Included<br>Bulb Qty.<br>Wattage<br>Dimmable<br>Socket Base T<br>Lumens (LED)<br>CRI (LED)<br>Kelvin (LED)<br>OTHER<br>UPC             | Lengti<br>13"<br>ype | h<br>No<br>15<br>Yes<br>Integrate<br>1500<br>80<br>3000                       | 9″<br>ed LED<br>019774<br>im |               |  |
| Weight<br>16 lbs<br>BULBS<br>Bulbs Included<br>Bulb Qty.<br>Wattage<br>Dimmable<br>Socket Base T<br>Lumens (LED)<br>CRI (LED)<br>Kelvin (LED)<br>OTHER<br>UPC<br>Material | Lengti<br>13"<br>ype | h<br>No<br>15<br>Yes<br>Integrate<br>1500<br>80<br>3000<br>7783500<br>Aluminu | 9″<br>ed LED<br>019774<br>im |               |  |