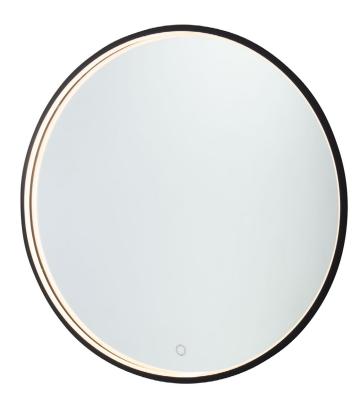

## AM319

A classic design with the added feature of LED illumination. The "Reflections" Collection model shown is circular and has a matte black frame. This mirror has "Smart Touch" dimmer switch to control the brightness of the LEDs. The switch allows the user to control the brightness or turn the light on/off on this beautiful mirror. The model shown has a 23.75" diameter and there is also a model that is larger at 32".

## Reflections 25W LED Mirror Matte Black

| ORDERING                                                                                                                                                                                                                                                                                                                                                                                                                                                                                                                                                                                                                                                                                                                                                                                                                                                                                                                                                                                                                                                                                                                                                                                                                                                                                                                                                                                                                                                                                                                                                                                                                                                                                                                                                                                                                                                                      |                                                                                                      |
|-------------------------------------------------------------------------------------------------------------------------------------------------------------------------------------------------------------------------------------------------------------------------------------------------------------------------------------------------------------------------------------------------------------------------------------------------------------------------------------------------------------------------------------------------------------------------------------------------------------------------------------------------------------------------------------------------------------------------------------------------------------------------------------------------------------------------------------------------------------------------------------------------------------------------------------------------------------------------------------------------------------------------------------------------------------------------------------------------------------------------------------------------------------------------------------------------------------------------------------------------------------------------------------------------------------------------------------------------------------------------------------------------------------------------------------------------------------------------------------------------------------------------------------------------------------------------------------------------------------------------------------------------------------------------------------------------------------------------------------------------------------------------------------------------------------------------------------------------------------------------------|------------------------------------------------------------------------------------------------------|
| Model: AM319                                                                                                                                                                                                                                                                                                                                                                                                                                                                                                                                                                                                                                                                                                                                                                                                                                                                                                                                                                                                                                                                                                                                                                                                                                                                                                                                                                                                                                                                                                                                                                                                                                                                                                                                                                                                                                                                  |                                                                                                      |
| Collection: Reflections                                                                                                                                                                                                                                                                                                                                                                                                                                                                                                                                                                                                                                                                                                                                                                                                                                                                                                                                                                                                                                                                                                                                                                                                                                                                                                                                                                                                                                                                                                                                                                                                                                                                                                                                                                                                                                                       |                                                                                                      |
| Finish: Matte Black                                                                                                                                                                                                                                                                                                                                                                                                                                                                                                                                                                                                                                                                                                                                                                                                                                                                                                                                                                                                                                                                                                                                                                                                                                                                                                                                                                                                                                                                                                                                                                                                                                                                                                                                                                                                                                                           |                                                                                                      |
| PRODUCT DIMENSIONS                                                                                                                                                                                                                                                                                                                                                                                                                                                                                                                                                                                                                                                                                                                                                                                                                                                                                                                                                                                                                                                                                                                                                                                                                                                                                                                                                                                                                                                                                                                                                                                                                                                                                                                                                                                                                                                            |                                                                                                      |
| Weight                                                                                                                                                                                                                                                                                                                                                                                                                                                                                                                                                                                                                                                                                                                                                                                                                                                                                                                                                                                                                                                                                                                                                                                                                                                                                                                                                                                                                                                                                                                                                                                                                                                                                                                                                                                                                                                                        | 10.2 lbs                                                                                             |
| Width                                                                                                                                                                                                                                                                                                                                                                                                                                                                                                                                                                                                                                                                                                                                                                                                                                                                                                                                                                                                                                                                                                                                                                                                                                                                                                                                                                                                                                                                                                                                                                                                                                                                                                                                                                                                                                                                         | 23.75″                                                                                               |
| Length                                                                                                                                                                                                                                                                                                                                                                                                                                                                                                                                                                                                                                                                                                                                                                                                                                                                                                                                                                                                                                                                                                                                                                                                                                                                                                                                                                                                                                                                                                                                                                                                                                                                                                                                                                                                                                                                        | 23.75″                                                                                               |
| Height                                                                                                                                                                                                                                                                                                                                                                                                                                                                                                                                                                                                                                                                                                                                                                                                                                                                                                                                                                                                                                                                                                                                                                                                                                                                                                                                                                                                                                                                                                                                                                                                                                                                                                                                                                                                                                                                        |                                                                                                      |
| Overall Height                                                                                                                                                                                                                                                                                                                                                                                                                                                                                                                                                                                                                                                                                                                                                                                                                                                                                                                                                                                                                                                                                                                                                                                                                                                                                                                                                                                                                                                                                                                                                                                                                                                                                                                                                                                                                                                                |                                                                                                      |
| Ext.                                                                                                                                                                                                                                                                                                                                                                                                                                                                                                                                                                                                                                                                                                                                                                                                                                                                                                                                                                                                                                                                                                                                                                                                                                                                                                                                                                                                                                                                                                                                                                                                                                                                                                                                                                                                                                                                          | 1.57″                                                                                                |
| Chain                                                                                                                                                                                                                                                                                                                                                                                                                                                                                                                                                                                                                                                                                                                                                                                                                                                                                                                                                                                                                                                                                                                                                                                                                                                                                                                                                                                                                                                                                                                                                                                                                                                                                                                                                                                                                                                                         |                                                                                                      |
| Rods                                                                                                                                                                                                                                                                                                                                                                                                                                                                                                                                                                                                                                                                                                                                                                                                                                                                                                                                                                                                                                                                                                                                                                                                                                                                                                                                                                                                                                                                                                                                                                                                                                                                                                                                                                                                                                                                          |                                                                                                      |
| Cord                                                                                                                                                                                                                                                                                                                                                                                                                                                                                                                                                                                                                                                                                                                                                                                                                                                                                                                                                                                                                                                                                                                                                                                                                                                                                                                                                                                                                                                                                                                                                                                                                                                                                                                                                                                                                                                                          |                                                                                                      |
| Wire Length                                                                                                                                                                                                                                                                                                                                                                                                                                                                                                                                                                                                                                                                                                                                                                                                                                                                                                                                                                                                                                                                                                                                                                                                                                                                                                                                                                                                                                                                                                                                                                                                                                                                                                                                                                                                                                                                   | 72″                                                                                                  |
| Canopy / Back Plate                                                                                                                                                                                                                                                                                                                                                                                                                                                                                                                                                                                                                                                                                                                                                                                                                                                                                                                                                                                                                                                                                                                                                                                                                                                                                                                                                                                                                                                                                                                                                                                                                                                                                                                                                                                                                                                           |                                                                                                      |
| Sloped Ceiling                                                                                                                                                                                                                                                                                                                                                                                                                                                                                                                                                                                                                                                                                                                                                                                                                                                                                                                                                                                                                                                                                                                                                                                                                                                                                                                                                                                                                                                                                                                                                                                                                                                                                                                                                                                                                                                                | No                                                                                                   |
| PACKAGING DIMENSIONS                                                                                                                                                                                                                                                                                                                                                                                                                                                                                                                                                                                                                                                                                                                                                                                                                                                                                                                                                                                                                                                                                                                                                                                                                                                                                                                                                                                                                                                                                                                                                                                                                                                                                                                                                                                                                                                          |                                                                                                      |
| PACKAGING DIMENSI                                                                                                                                                                                                                                                                                                                                                                                                                                                                                                                                                                                                                                                                                                                                                                                                                                                                                                                                                                                                                                                                                                                                                                                                                                                                                                                                                                                                                                                                                                                                                                                                                                                                                                                                                                                                                                                             | ONS                                                                                                  |
| PACKAGING DIMENSI<br>Weight Length                                                                                                                                                                                                                                                                                                                                                                                                                                                                                                                                                                                                                                                                                                                                                                                                                                                                                                                                                                                                                                                                                                                                                                                                                                                                                                                                                                                                                                                                                                                                                                                                                                                                                                                                                                                                                                            | ONS<br>Width Height                                                                                  |
| WeightLength14 lbs28.50"                                                                                                                                                                                                                                                                                                                                                                                                                                                                                                                                                                                                                                                                                                                                                                                                                                                                                                                                                                                                                                                                                                                                                                                                                                                                                                                                                                                                                                                                                                                                                                                                                                                                                                                                                                                                                                                      |                                                                                                      |
| Weight Length                                                                                                                                                                                                                                                                                                                                                                                                                                                                                                                                                                                                                                                                                                                                                                                                                                                                                                                                                                                                                                                                                                                                                                                                                                                                                                                                                                                                                                                                                                                                                                                                                                                                                                                                                                                                                                                                 | Width Height                                                                                         |
| WeightLength14 lbs28.50"                                                                                                                                                                                                                                                                                                                                                                                                                                                                                                                                                                                                                                                                                                                                                                                                                                                                                                                                                                                                                                                                                                                                                                                                                                                                                                                                                                                                                                                                                                                                                                                                                                                                                                                                                                                                                                                      | Width Height                                                                                         |
| WeightLength14 lbs28.50"BULBS                                                                                                                                                                                                                                                                                                                                                                                                                                                                                                                                                                                                                                                                                                                                                                                                                                                                                                                                                                                                                                                                                                                                                                                                                                                                                                                                                                                                                                                                                                                                                                                                                                                                                                                                                                                                                                                 | Width   Height     28.50"   4.10"                                                                    |
| WeightLength14 lbs28.50"BULBSBulbs Included                                                                                                                                                                                                                                                                                                                                                                                                                                                                                                                                                                                                                                                                                                                                                                                                                                                                                                                                                                                                                                                                                                                                                                                                                                                                                                                                                                                                                                                                                                                                                                                                                                                                                                                                                                                                                                   | WidthHeight28.50"4.10"Yes                                                                            |
| WeightLength14 lbs28.50"BULBSBulbs IncludedBulb Qty.                                                                                                                                                                                                                                                                                                                                                                                                                                                                                                                                                                                                                                                                                                                                                                                                                                                                                                                                                                                                                                                                                                                                                                                                                                                                                                                                                                                                                                                                                                                                                                                                                                                                                                                                                                                                                          | WidthHeight28.50"4.10"YesIntegrated LED                                                              |
| WeightLength14 lbs28.50"BULESBulbs IncludedBulbs IncludedBulb Qty.WattageBulb Qty.                                                                                                                                                                                                                                                                                                                                                                                                                                                                                                                                                                                                                                                                                                                                                                                                                                                                                                                                                                                                                                                                                                                                                                                                                                                                                                                                                                                                                                                                                                                                                                                                                                                                                                                                                                                            | WidthHeight28.50"4.10"YesIntegrated LED25Integrated LED                                              |
| WeightLength14 lbs28.50"BULBSBulbs IncludedBulb Qty.WattageDimmableSocket Base TypeLumens (LED)                                                                                                                                                                                                                                                                                                                                                                                                                                                                                                                                                                                                                                                                                                                                                                                                                                                                                                                                                                                                                                                                                                                                                                                                                                                                                                                                                                                                                                                                                                                                                                                                                                                                                                                                                                               | WidthHeight28.50"4.10"YesIntegrated LED25Yes                                                         |
| WeightLength14 lbs28.50"BULESBulbs IncludedBulbs IncludedBulb Qty.WattageDimmableSocket Base Type                                                                                                                                                                                                                                                                                                                                                                                                                                                                                                                                                                                                                                                                                                                                                                                                                                                                                                                                                                                                                                                                                                                                                                                                                                                                                                                                                                                                                                                                                                                                                                                                                                                                                                                                                                             | WidthHeight28.50"4.10"YesIntegrated LED25YesIntegrated LEDIntegrated LED                             |
| WeightLength14 lbs28.50"BULBSBulbs IncludedBulb Qty.WattageDimmableSocket Base TypeLumens (LED)CRI (LED)Kelvin (LED)                                                                                                                                                                                                                                                                                                                                                                                                                                                                                                                                                                                                                                                                                                                                                                                                                                                                                                                                                                                                                                                                                                                                                                                                                                                                                                                                                                                                                                                                                                                                                                                                                                                                                                                                                          | WidthHeight28.50"4.10"28.50"4.10"Yes1000000000000000000000000000000000000                            |
| WeightLength14 lbs28.50"BULBSBulbs IncludedBulb Qty.WattageDimmableSocket Base TypeLumens (LED)CRI (LED)                                                                                                                                                                                                                                                                                                                                                                                                                                                                                                                                                                                                                                                                                                                                                                                                                                                                                                                                                                                                                                                                                                                                                                                                                                                                                                                                                                                                                                                                                                                                                                                                                                                                                                                                                                      | WidthHeight28.50"4.10"28.50"4.10"Yes1000000000000000000000000000000000000                            |
| WeightLength14 lbs28.50"BULBSBulbs IncludedBulb Qty.WattageDimmableSocket Base TypeLumens (LED)CRI (LED)Kelvin (LED)                                                                                                                                                                                                                                                                                                                                                                                                                                                                                                                                                                                                                                                                                                                                                                                                                                                                                                                                                                                                                                                                                                                                                                                                                                                                                                                                                                                                                                                                                                                                                                                                                                                                                                                                                          | WidthHeight28.50"4.10"28.50"4.10"Yes1000000000000000000000000000000000000                            |
| WeightLength14 lbs28.50"BULBS8000000000000000000000000000000000000                                                                                                                                                                                                                                                                                                                                                                                                                                                                                                                                                                                                                                                                                                                                                                                                                                                                                                                                                                                                                                                                                                                                                                                                                                                                                                                                                                                                                                                                                                                                                                                                                                                                                                                                                                                                            | WidthHeight28.50"4.10"28.50"4.10"Yes1000000000000000000000000000000000000                            |
| WeightLength14 lbs28.50"BULBS8000000000000000000000000000000000000                                                                                                                                                                                                                                                                                                                                                                                                                                                                                                                                                                                                                                                                                                                                                                                                                                                                                                                                                                                                                                                                                                                                                                                                                                                                                                                                                                                                                                                                                                                                                                                                                                                                                                                                                                                                            | Width   Height     28.50"   4.10"     28.50"   4.10"     Yes   1000000000000000000000000000000000000 |
| WeightLength14 lbs28.50"BULBSBulbs IncludedBulb Qty.WattageDimmableSocket Base TypeLumens (LED)CRI (LED)CRI (LED)Kelvin (LED)OTHERUPCMaterialImage Socket Base So | Width Height   28.50" 4.10"   28.50" 4.10"   Yes 1000000000000000000000000000000000000               |