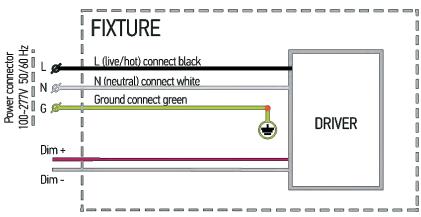

these instructions carefully before installation and keep for reference



- RISK OF FIRE OR ELECTRIC SHOCK.FIXTURE INSTALLATION REQUIRES KNOWLEDGE OF LUMINAIRES ELECTRICAL SYSTEMS.IF NOT QUALIFIED, DO NOT ATTEMPT INSTALLATION.CONTACT A QUALIFIED ELECTRICIAN
- SUITABLE FOR DAMP LOCATIONS.ALWAYS TURN OFF THE POWER SUPPLY BEFORE INSTALLATION
- SUITABLE FOR NON-INSULATED SURFACE AND FRAME.DO NOT COVER FIXTURE WITH INSULATION LINER OR SIMILAR MATERIAL
- DO NOT INSTALL FIXTURE ON UNSTABLE,LOOSE OR EASILY BREAKABLE SURFACE.DO NOT EXERT FORCE ON THE SURFACE OF THEFIXTURE

#### **CHAIN INSTALLATION**



# **INSTALLATION INSTRUCTIONS**

#### LED STRIP LIGHT

#### SURFACE MOUNTED INSTALLATION





Step 2. Secure the outlet hole with the disc





### WIRE DIAGRAM

### ELECTRICAL SCHEMATIC DIAGRAM