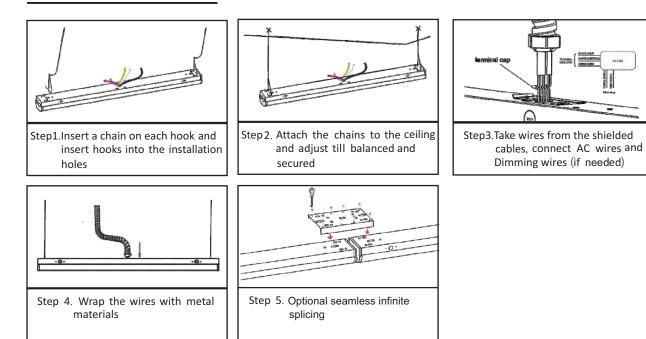

# **INSTALLATION INSTRUCTIONS**

#### LED STRIP LIGHT

PLEASE read these instructions carefully before installation and keep for reference



- RISK OF FIRE OR ELECTRIC SHOCK.FIXTURE INSTALLATION REQUIRES KNOWLEDGE OF LUMINAIRES ELECTRICAL SYSTEMS.IF NOT QUALIFIED, DO NOT ATTEMPT INSTALLATION.CONTACT A QUALIFIED ELECTRICIAN
- SUITABLE FOR DAMP LOCATIONS.ALWAYS TURN OFF THE POWER SUPPLY BEFORE INSTALLATION
- SUITABLE FOR NON-INSULATED SURFACE AND FRAME.DO NOT COVER FIXTURE WITH INSULATION LINER OR SIMILAR MATERIAL
- DO NOT INSTALL FIXTURE ON UNSTABLE,LOOSE OR EASILY BREAKABLE SURFACE.DO NOT EXERT FORCE ON THE SURFACE OF THEFIXTURE

#### **CHAIN INSTALLATION**



# **INSTALLATION INSTRUCTIONS**

#### LED STRIP LIGHT

#### SURFACE MOUNTED INSTALLATION





Step 2. Secure the outlet hole with the disc





### WIRE DIAGRAM

### ELECTRICAL SCHEMATIC DIAGRAM