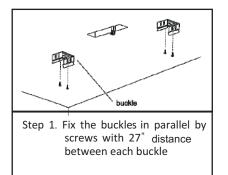

# **INSTALLATION INSTRUCTIONS**

#### LED STRIP LIGHT

PLEASE read these instructions carefully before installation and keep for reference



- RISK OF FIRE OR ELECTRIC SHOCK.FIXTURE INSTALLATION REQUIRES KNOWLEDGE OF LUMINAIRES ELECTRICAL SYSTEMS.IF NOT QUALIFIED, DO NOT ATTEMPT INSTALLATION.CONTACT A QUALIFIED ELECTRICIAN
- SUITABLE FOR DAMP LOCATIONS.ALWAYS TURN OFF THE POWER SUPPLY BEFORE INSTALLATION
- SUITABLE FOR NON-INSULATED SURFACE AND FRAME.DO NOT COVER FIXTURE WITH INSULATION LINER OR SIMILAR MATERIAL
- DO NOT INSTALL FIXTURE ON UNSTABLE,LOOSE OR EASILY BREAKABLE SURFACE.DO NOT EXERT FORCE ON THE SURFACE OF THEFIXTURE

#### **CHAIN INSTALLATION**



# **INSTALLATION INSTRUCTIONS**

#### LED STRIP LIGHT

#### SURFACE MOUNTED INSTALLATION





Step 2. Secure the outlet hole with the disc





### WIRE DIAGRAM

### ELECTRICAL SCHEMATIC DIAGRAM