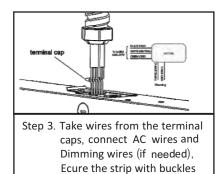

LATION INSTRUCTIONS**

#### LED STRIP LIGHT

PLEASE read these instructions carefully before installation and keep for reference



- RISK OF FIRE OR ELECTRIC SHOCK.FIXTURE INSTALLATION REQUIRES KNOWLEDGE OF LUMINAIRES ELECTRICAL SYSTEMS.IF NOT QUALIFIED, DO NOT ATTEMPT INSTALLATION.CONTACT A QUALIFIED ELECTRICIAN
- SUITABLE FOR DAMP LOCATIONS.ALWAYS TURN OFF THE POWER SUPPLY BEFORE INSTALLATION
- SUITABLE FOR NON-INSULATED SURFACE AND FRAME.DO NOT COVER FIXTURE WITH INSULATION LINER OR SIMILAR MATERIAL
- DO NOT INSTALL FIXTURE ON UNSTABLE,LOOSE OR EASILY BREAKABLE SURFACE.DO NOT EXERT FORCE ON THE SURFACE OF THEFIXTURE

#### **CHAIN INSTALLATION**



# **INSTALLATION INSTRUCTIONS**

#### LED STRIP LIGHT

#### SURFACE MOUNTED INSTALLATION





Step 2. Secure the outlet hole with the disc





### WIRE DIAGRAM

### ELECTRICAL SCHEMATIC DIAGRAM