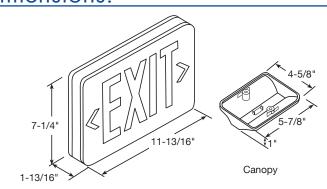

## Dimensions:

| Ordering Information |                                                         |           |               |         |
|----------------------|---------------------------------------------------------|-----------|---------------|---------|
| Item #               | DESCRIPTION                                             | LED COLOR | HOUSING COLOR | AC/BBUP |
| 22742                | Red LED Exit Sign Universal AC Only WH Housing          | Red       | White         | AC      |
| 22743                | Red LED Exit Sign Universal Battery Backup WH Housing   | Red       | White         | BBUP    |
| 22744                | Green LED Exit Sign Universal AC Only WH Housing        | Green     | White         | AC      |
| 22745                | Green LED Exit Sign Universal Battery Backup WH Housing | Green     | White         | BBUP    |