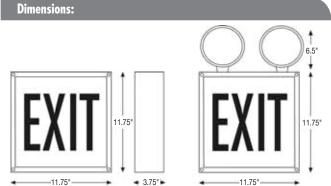

|                                      |                       | 11./5"                                                        | •         | ■ 3./5" ■     | 11.          | /5"                              |
|--------------------------------------|-----------------------|---------------------------------------------------------------|-----------|---------------|--------------|----------------------------------|
| Warranties & Compliances:            | Item#                 | Description                                                   | LED Color | Voltage Input | Lamp Type    | Emergency<br>Operation (minutes) |
|                                      | Ordering Information: |                                                               |           |               |              |                                  |
| <b>ÜL</b> )us                        | 23500                 | Red Wet Location Single Face LED with Battery Back-up         | Red       | 120/277       | LED          | 90                               |
| NFPA® NATIONAL FIRE PROTECTION ASSN. | 23501                 | Green Wet Location Single Face LED with Battery Back-up       | Green     | 120/277       | LED          | 90                               |
|                                      | 23504                 | Red LED Wet Location Single Face Combo with Battery Back-up   | Red       | 120/277       | LED+ 7.2W 6V | 90                               |
|                                      | 23505                 | Green LED Wet Location Single Face Combo with Battery Back-up | Green     | 120/277       | LED+ 7.2W 6V | 90                               |
| Ni-Cd battery YEAR                   | Accessories:          |                                                               |           |               |              |                                  |
| WARRANTY                             | 20732                 | Replacement Battery Ni-Cd 4.8V 1000mAh                        |           |               |              |                                  |
| Unit  YEAR WARRANTY                  | 20733                 | Replacement Battery Ni-Cd 6V 4500mAh                          |           |               |              |                                  |
|                                      | 939                   | Replacement Lamp 6V 0.9A T5 Wedge                             |           |               |              |                                  |
| LED Strip                            |                       |                                                               |           |               |              |                                  |