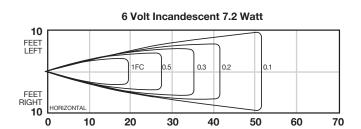

|                                      |                       | 11./5"                                                        | •         | ■ 3./5" ■     | 11.          | /5"                              |
|--------------------------------------|-----------------------|---------------------------------------------------------------|-----------|---------------|--------------|----------------------------------|
| Warranties & Compliances:            | Item#                 | Description                                                   | LED Color | Voltage Input | Lamp Type    | Emergency<br>Operation (minutes) |
|                                      | Ordering Information: |                                                               |           |               |              |                                  |
| <b>ÜL</b> )us                        | 23500                 | Red Wet Location Single Face LED with Battery Back-up         | Red       | 120/277       | LED          | 90                               |
| NFPA® NATIONAL FIRE PROTECTION ASSN. | 23501                 | Green Wet Location Single Face LED with Battery Back-up       | Green     | 120/277       | LED          | 90                               |
|                                      | 23504                 | Red LED Wet Location Single Face Combo with Battery Back-up   | Red       | 120/277       | LED+ 7.2W 6V | 90                               |
|                                      | 23505                 | Green LED Wet Location Single Face Combo with Battery Back-up | Green     | 120/277       | LED+ 7.2W 6V | 90                               |
| Ni-Cd battery YEAR                   | Accessories:          |                                                               |           |               |              |                                  |
| WARRANTY                             | 20732                 | Replacement Battery Ni-Cd 4.8V 1000mAh                        |           |               |              |                                  |
| Unit  YEAR WARRANTY                  | 20733                 | Replacement Battery Ni-Cd 6V 4500mAh                          |           |               |              |                                  |
|                                      | 939                   | Replacement Lamp 6V 0.9A T5 Wedge                             |           |               |              |                                  |
| LED Strip                            |                       |                                                               |           |               |              |                                  |