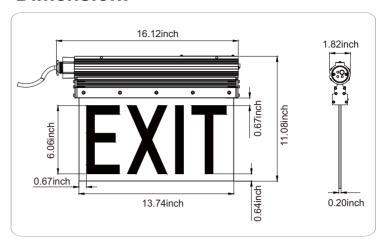

cription of Switch:**

- 1. Press the switch "ON" once, the EXIT sign and indicator light will flash once, with an ON/OFF interval of 10 seconds.
- 2. With mains electricity disconnected, long press and hold the switch for 3 to 5 seconds to turn o ffthe product. If the EXIT sign needs to be turned on again, it will be activated through mains electricity.
- 3. The product will automatically have monthly inspection. EXIT sign and indicator light will flash once every 30 or 31 days.
- 4. The product will automatically have an annual inspection. EXIT sign and indicator light will flash twice every year.



Image: Indicator light LED and Tact Switch

## V Series Explosion Proof Edge Lit LED Exit Sign

# **Model Encoding:**



Model number list:

EX-5WVNRD180, EX-5WVNGD180

#### **Dimension:**



# **Mounting:**

Pendant Mounting:







#### Pipe Mounting:



## **Packing Information:**

| Model    | Quantity/Carton | Packing Size          | Net Weight | Gross Weight |
|----------|-----------------|-----------------------|------------|--------------|
| V Series | 2 Pcs           | 18.50x18.50x10.24inch | 7.28 lbs   | 15.43 lbs    |