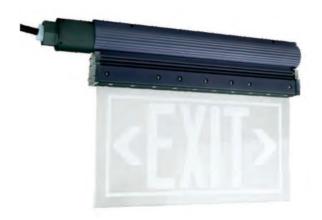

# V Series

# Explosion Proof Edge Lit LED Exit Sign

#### Features:

- Suitable for wet location.
- Light weight and compact structure.
- Integrated junction box for driver with emergency backup.
- Ingress protection rating IP66.
- Low energy consumption.
- 3-hour emergency operation.
- Stainless-steel exposed fasteners with high corrosion resistance.
- Alternate exit legend and languages available.
- Sealed unit. BATTERY not replaceable. Replace entire exit sign unit when necessary.

## **Two Options of Function:**

- Model 1: EXIT sign remains on with or without mains electricity.
- Model 2: EXIT sign does not light up when there is mains electricity, but only lights up when there is a power outage.