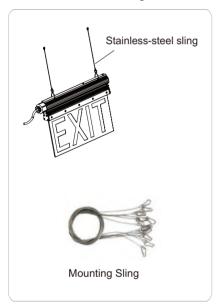

switch "ON" once, the EXIT sign and indicator light will flash once, with an ON/OFF interval of 10 seconds.
- 2. With mains electricity disconnected, long press and hold the switch for 3 to 5 seconds to turn o ffthe product. If the EXIT sign needs to be turned on again, it will be activated through mains electricity.
- 3. The product will automatically have monthly inspection. EXIT sign and indicator light will flash once every 30 or 31 days.
- 4. The product will automatically have an annual inspection. EXIT sign and indicator light will flash twice every year.



Image: Indicator light LED and Tact Switch

## V Series Explosion Proof Edge Lit LED Exit Sign

# **Model Encoding:**



Model number list:

EX-5WVNRD180, EX-5WVNGD180

#### **Dimension:**



# **Mounting:**

Pendant Mounting:







#### Pipe Mounting:



## **Packing Information:**

| Model    | Quantity/Carton | Packing Size          | Net Weight | Gross Weight |
|----------|-----------------|-----------------------|------------|--------------|
| V Series | 2 Pcs           | 18.50x18.50x10.24inch | 7.28 lbs   | 15.43 lbs    |