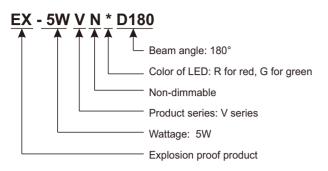

llow light is on in any state, the product is out of order.

#### **Description of Switch:**

- 1. Press the switch "ON" once, the EXIT sign and indicator light will flash once, with an ON/OFF interval of 10 seconds.
- 2. With mains electricity disconnected, long press and hold the switch for 3 to 5 seconds to turn o ffthe product. If the EXIT sign needs to be turned on again, it will be activated through mains electricity.
- 3. The product will automatically have monthly inspection. EXIT sign and indicator light will flash once every 30 or 31 days.
- 4. The product will automatically have an annual inspection. EXIT sign and indicator light will flash twice every year.



Image: Indicator light LED and Tact Switch

## V Series Explosion Proof Edge Lit LED Exit Sign

# **Model Encoding:**



Model number list:

EX-5WVNRD180, EX-5WVNGD180

#### **Dimension:**



# **Mounting:**

Pendant Mounting:







#### Pipe Mounting:



## **Packing Information:**

| Model    | Quantity/Carton | Packing Size          | Net Weight | Gross Weight |
|----------|-----------------|-----------------------|------------|--------------|
| V Series | 2 Pcs           | 18.50x18.50x10.24inch | 7.28 lbs   | 15.43 lbs    |