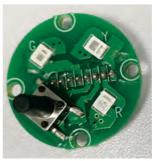

## **Explanation of Indicator Light:**

- If three or two indicator lights remain on during initial power on, it is necessary to reset them by detecting the switch: press the switch "ON" for 5 to 6 seconds ->OFF ->ON.
- - 1. Fast charging for 2 hours.
  - 2. Charging indicator, displaying 20% -80% battery capacity.
- GREEN:
  - 1. Trickle charging.
  - 2. Charging indicator, displaying 80% -100% battery capacity.
  - 3. Green light on when disconnecting the battery.
- **RED and GREEN:**

Red and Green flashes alternately for 5 minutes, indicating that it is at 80% battery capacity.

- YELLOW:
  - 1. Discharge below 20%.
  - 2. If the yellow light is on in any state, the product is out of order.

#### **Description of Switch:**

- 1. Press the switch "ON" once, the EXIT sign and indicator light will flash once, with an ON/OFF interval of 10 seconds.
- 2. With mains electricity disconnected, long press and hold the switch for 3 to 5 seconds to turn o ffthe product. If the EXIT sign needs to be turned on again, it will be activated through mains electricity.
- 3. The product will automatically have monthly inspection. EXIT sign and indicator light will flash once every 30 or 31 days.
- 4. The product will automatically have an annual inspection. EXIT sign and indicator light will flash twice every year.

Image: Indicator light LED and Tact Switch