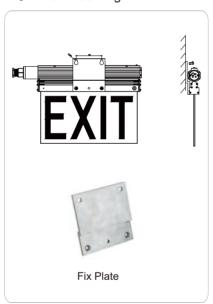

ch "ON" once, the EXIT sign and indicator light will flash once, with an ON/OFF interval of 10 seconds.
- 2. With mains electricity disconnected, long press and hold the switch for 3 to 5 seconds to turn o ffthe product. If the EXIT sign needs to be turned on again, it will be activated through mains electricity.
- 3. The product will automatically have monthly inspection. EXIT sign and indicator light will flash once every 30 or 31 days.
- 4. The product will automatically have an annual inspection. EXIT sign and indicator light will flash twice every year.



Image: Indicator light LED and Tact Switch

## V Series Explosion Proof Edge Lit LED Exit Sign

# **Model Encoding:**



Model number list:

EX-5WVNRD180, EX-5WVNGD180

#### **Dimension:**



# **Mounting:**

Pendant Mounting:







#### Pipe Mounting:



## **Packing Information:**

| Model    | Quantity/Carton | Packing Size          | Net Weight | Gross Weight |
|----------|-----------------|-----------------------|------------|--------------|
| V Series | 2 Pcs           | 18.50x18.50x10.24inch | 7.28 lbs   | 15.43 lbs    |