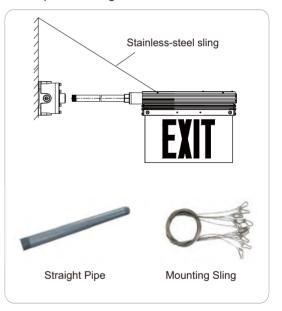

sign and indicator light will flash once, with an ON/OFF interval of 10 seconds.
- 2. With mains electricity disconnected, long press and hold the switch for 3 to 5 seconds to turn o ffthe product. If the EXIT sign needs to be turned on again, it will be activated through mains electricity.
- 3. The product will automatically have monthly inspection. EXIT sign and indicator light will flash once every 30 or 31 days.
- 4. The product will automatically have an annual inspection. EXIT sign and indicator light will flash twice every year.



Image: Indicator light LED and Tact Switch

## V Series Explosion Proof Edge Lit LED Exit Sign

# **Model Encoding:**



Model number list:

EX-5WVNRD180, EX-5WVNGD180

#### **Dimension:**



# **Mounting:**

Pendant Mounting:







#### Pipe Mounting:



## **Packing Information:**

| Model    | Quantity/Carton | Packing Size          | Net Weight | Gross Weight |
|----------|-----------------|-----------------------|------------|--------------|
| V Series | 2 Pcs           | 18.50x18.50x10.24inch | 7.28 lbs   | 15.43 lbs    |